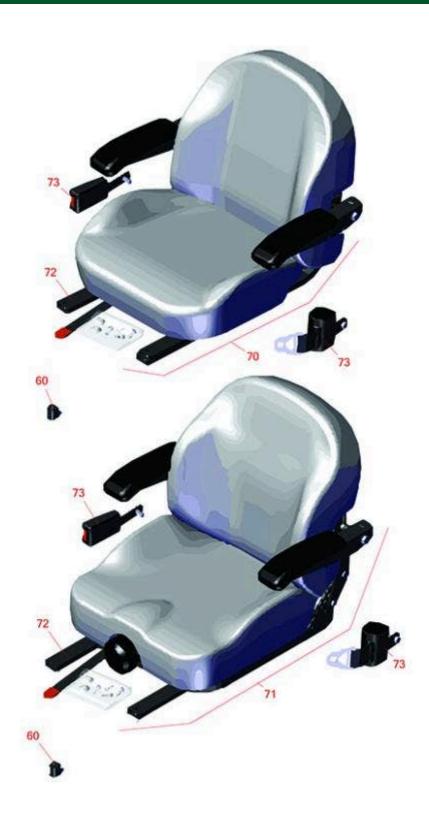

## **Replaces Toro Z Master Professional 5000 Parts**

Zero Turn Mower with 52in deck - Model 74906 Seat

| Item | R&R                                              | OEM                                             |                                              | Qty | Order    |
|------|--------------------------------------------------|-------------------------------------------------|----------------------------------------------|-----|----------|
| No   | Part No.                                         | Part No.                                        | Description                                  | Req | Quantity |
|      |                                                  |                                                 |                                              |     |          |
| 60   | R150229                                          | 82-2190                                         | Switch - Operator Presence                   | 1   |          |
| 70   | R750205                                          | 116-0035,<br>116-0038,<br>140-8003              | Seat - Light Grey Deluxe w/Arms & Track Set  | 1   |          |
| 71   | R750210                                          | 121-7595,<br>125-3107,<br>127-3305,<br>130-0801 | Seat - Light Grey Deluxe w/Arms w/Suspension | 1   |          |
|      | Detail Description: INCL SUSPENSION & TRACK SET: |                                                 |                                              |     |          |
| 72   | R109-9801                                        | 109-9801,<br>116-8910                           | Seat Track Set                               | 1   |          |
| 73   | R109-9805                                        | 109-9805,<br>126-2061                           | Seat Belt Kit                                | 1   |          |
|      |                                                  |                                                 |                                              |     |          |