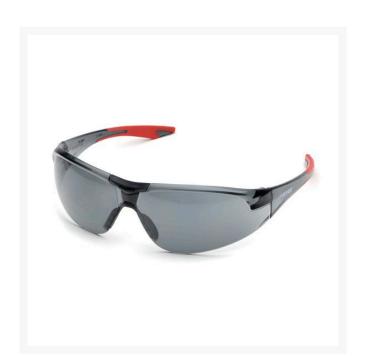

## Details

One of the most popular safety glasses with premium comfort and performance. Wraparound uni-lens design offers full panoramic view and superior ballistic protection. Enjoy a soft, flexible nose bridge to minimize slippage and provide all day comfort. Clear frame on clear lens, Grey frame on grey lens. Straight temple with red soft rubber tips. Black Frame. Meets ANSI Z87.1, CE EN-166 and Ballistic VO requirements.

- Wrap-around design for full visibility
- Ballistic protection
- Soft, flexible bridge for all-day comfort
- Grey lenses; red temple tips

## Specifications

| Manufacturer | Elvex |
|--------------|-------|
| Lens Color   | Grey  |