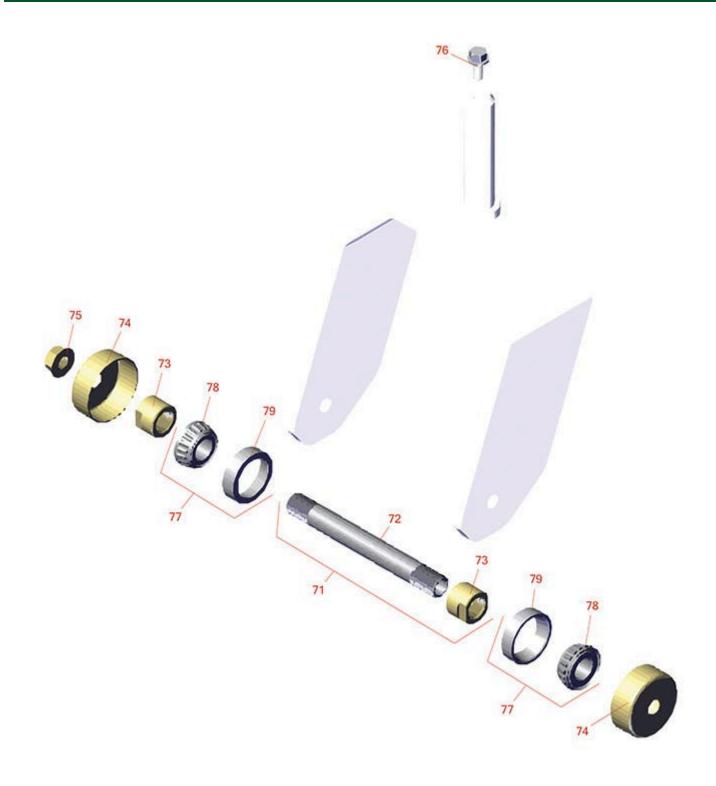

## **Replaces Toro Z Master Commercial 4000 Parts**

Zero Turn Mower with 60in Deck - Model 74054 Caster Wheel

|       | R&R<br>Part No.                          | OEM<br>Part No.                                                                                                                                                                                                     | Description                                                                        | Qty<br>Req | Order<br>Quantity |  |  |
|-------|------------------------------------------|---------------------------------------------------------------------------------------------------------------------------------------------------------------------------------------------------------------------|------------------------------------------------------------------------------------|------------|-------------------|--|--|
| Optio | nal Michelin Tweel                       | l Tires                                                                                                                                                                                                             |                                                                                    |            |                   |  |  |
| 30    | RTMT49136                                | 126-9344,<br>140-4943,<br>140-4946                                                                                                                                                                                  | Michelin X Tweel Turf Caster<br>Smooth - 15x6.0N6 (5/8in<br>Mount) 370 lb Max Load | 2          |                   |  |  |
|       | radius mowers, and<br>which helps ensure | rs replace the existing front casters on zero to<br>risk of flat tires. They have a consistent hub h<br>an even cut, while the poly-resin spokes help<br>ort, even when navigating over curbs and oth<br>ear life.: | eight                                                                              |            |                   |  |  |
| 31    | RTMT34193                                |                                                                                                                                                                                                                     | Michelin Spacer - 5/8in ID x 5/8in<br>OD                                           | 4          |                   |  |  |
| Tires | & Wheels                                 |                                                                                                                                                                                                                     |                                                                                    |            |                   |  |  |
| 40    | TIRES                                    |                                                                                                                                                                                                                     | Click Here to View Complete Tire<br>Selection                                      | 0          |                   |  |  |
| Othe  | r Parts Available                        |                                                                                                                                                                                                                     |                                                                                    |            |                   |  |  |
| 71    | R126-7796                                | 126-7796                                                                                                                                                                                                            | Caster Axle Assy                                                                   | 2          |                   |  |  |
| 72    | R126-5220                                | 126-5220                                                                                                                                                                                                            | Axle-Caster                                                                        | 2          |                   |  |  |
| 73    | R103-3051                                | 103-3051                                                                                                                                                                                                            | Spacer - Nut - Hardened                                                            | 4          |                   |  |  |
| 74    | R103-2768                                | 103-2768                                                                                                                                                                                                            | Guard - Seal                                                                       | 4          |                   |  |  |
| 75    | R32128-23                                | 32128-23,<br>3218-23,<br>99-5107                                                                                                                                                                                    | Nut - Lock Hex Flanged 1/2-13                                                      | 2          |                   |  |  |
| 76    | R3234-5                                  | 3234-5,<br>62-3310                                                                                                                                                                                                  | Bolt - 5/16-18x3/4 Hx Ser Was<br>HD                                                | 2          |                   |  |  |
| 77    | R500534                                  | 1-633585                                                                                                                                                                                                            | Bearing - with Cup                                                                 | 4          |                   |  |  |
|       | Detail Description:                      | Detail Description: Kit includes: 1 ea R254-78- Bearing Cone & R254-79 Bearing Cone:                                                                                                                                |                                                                                    |            |                   |  |  |

## **Replaces Toro Z Master Commercial 4000 Parts**

Zero Turn Mower with 60in Deck - Model 74054 Caster Wheel

|    | R&R<br>Part No.                                                                  | OEM<br>Part No.                                                                         | Description          | Qty<br>Req | Order<br>Quantity |  |
|----|----------------------------------------------------------------------------------|-----------------------------------------------------------------------------------------|----------------------|------------|-------------------|--|
| 78 | R254-78                                                                          | 01-102-0060,<br>01-102-0130,<br>1-633585,<br>254-78,<br>32-7790,<br>32-9580,<br>93-4813 | Tapered Bearing Cone | 4          |                   |  |
| 79 | R254-79                                                                          | 01-103-0060,<br>01-103-0130,<br>1-633584,<br>252-106,<br>254-79,<br>32-7800,<br>32-9590 | Cup - Bearing        | 4          |                   |  |
|    | Detail Description: Use R254-79M installation mandrel to properly install race.: |                                                                                         |                      |            |                   |  |