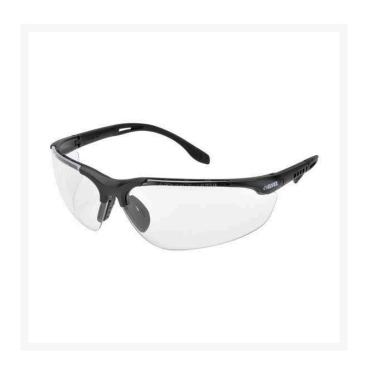

## **Details**

Contemporary wraparound ballistics-rated protection safety glasses for harsh industrial environments. Unique frame design with ventilation slots. The adjustable 4-length drop temples gently hook behind the ears for a custom fit, reducing slippage during work activity. The soft, self-fitting rubber nose bridge conforms to a wide range of bridge sizes to enhance comfort and secure fit. Black vented frames. Meets ANSI Z87.1, CE EN-166, Ballistic Vo rated for impact. Clear lens.

- Ballistics-rated protection
- Ventilation ports
- 4-length temples
- Soft, rubber nose bridge
- Clear lenses; black frame