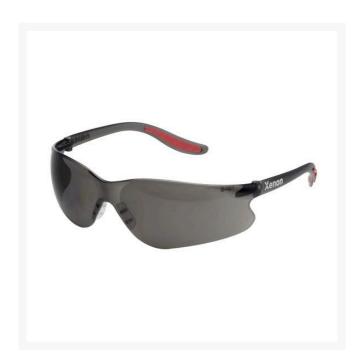

## **Elvex Xenon Safety Glasses - Grey** R7067G

## **Details**

These Xenon ultra-light glasses feature an igrey polycarbonate lens for all day comfortable wear. A soft rubber nose piece extends inward to fit more faces comfortably and the long wraparound black temples provide a great fit. Weighs only .77oz (22gr) for all day wear. 100 percent UV protection. Grey lens.

- Our lightest safety glasses
- Soft rubber nose bridge
- Rubber inserts on wraparound temples
- 100% UV protection
- Hard-coated Polycarbonate lens
- Meets ANSI Z87-1-2003 (287+) and CE EN-166
- Grey lens

## **Specifications**

Manufacturer Elvex Lens Color Grey