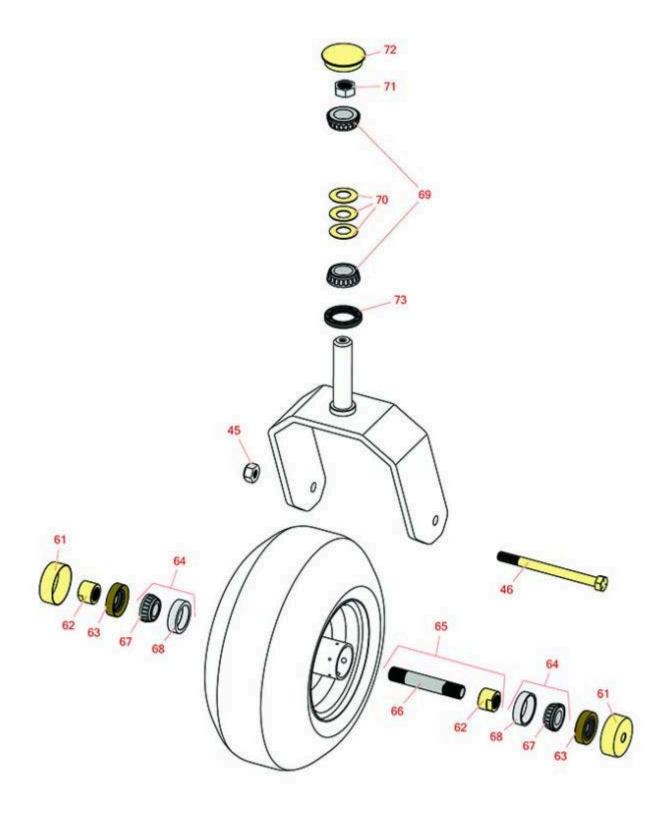

## **Replaces Exmark Turf Tracer X-Series Parts**

Walk Behind Mower - Model TTX730EKC60400 with 60in Deck

Caster Wheel

|      | R&R<br>Part No.     | OEM<br>Part No.            | Description                              | Qty<br>Req | Order<br>Quantity |
|------|---------------------|----------------------------|------------------------------------------|------------|-------------------|
| Othe | r Parts Available   |                            |                                          |            |                   |
| 45   | R3296-25            | 3296-45                    | Locknut - 1/2-13 Heavy ESNA              | 2          |                   |
| 46   | R325-20             | 325-20                     | Bolt - Hx HD 1/2-13 x 6                  | 2          |                   |
| 61   | R103-2768           | 103-2768                   | Guard - Seal                             | 4          |                   |
| 62   | R103-3051           | 103-3051                   | Spacer - Nut - Hardened                  | 4          |                   |
| 63   | R103-0063           | 103-0063                   | Seal - Grease                            | 4          |                   |
| 64   | R500534             | 1-633585,<br>R & R ONLY    | Bearing - with Cup                       | 4          |                   |
|      | Detail Description: | : Kit includes: 1 ea R254- | 78- Bearing Cone & R254-79 Bearing Cone: |            |                   |
| 65   | R126-5359           | 126-5359                   | Caster Axle Assy w/Bushing               | 2          |                   |
| 66   | R103-3157           | 103-3157                   | Axle - Caster Wheel                      | 2          |                   |
| 67   | R254-78             | 1-633585                   | Tapered Bearing Cone                     | 4          |                   |
| 68   | R254-79             | 1-633584,<br>R & R ONLY    | Cup - Bearing                            | 4          |                   |
|      | Detail Description: | : Use R254-79M installat   | ion mandrel to properly install race.:   |            |                   |
| 69   | R254-94             | 1-543509                   | Tapered Bearing Cone                     | 4          |                   |
| 70   | R1-633508           | 1-633508                   | Washer - Spring Disc                     | 6          |                   |
| 71   | R3296-51            | 3296-51                    | Nut - Nylon Lock 3/4-10 Gr 8             | 2          |                   |
| 72   | R103-4882           | 103-4882                   | Grease Cap - Castor                      | 2          |                   |
| 73   | R1-543511           | 1-543511,<br>R & R ONLY    | Seal- Grease                             | 2          |                   |