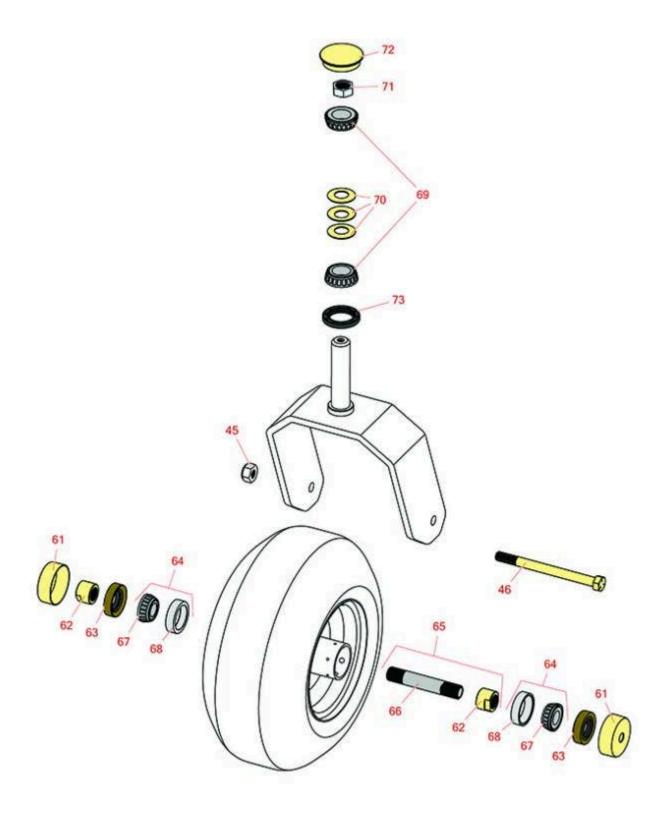

## **Replaces Exmark Turf Tracer X-Series Parts**

Walk Behind Mower - Model TTX730EKC52400 with 52in Deck

|      | R&R<br>Part No.     | OEM<br>Part No.            | Description                              | Qty<br>Req | Order<br>Quantity |
|------|---------------------|----------------------------|------------------------------------------|------------|-------------------|
| Othe | r Parts Available   |                            |                                          |            |                   |
| 45   | R3296-25            | 3296-45                    | Locknut - 1/2-13 Heavy ESNA              | 2          |                   |
| 46   | R325-20             | 325-20                     | Bolt - Hx HD 1/2-13 x 6                  | 2          |                   |
| 61   | R103-2768           | 103-2768                   | Guard - Seal                             | 4          |                   |
| 62   | R103-3051           | 103-3051                   | Spacer - Nut - Hardened                  | 4          |                   |
| 63   | R103-0063           | 103-0063                   | Seal - Grease                            | 4          |                   |
| 64   | R500534             | 1-633585,<br>R & R ONLY    | Bearing - with Cup                       | 4          |                   |
|      | Detail Description: | : Kit includes: 1 ea R254- | 78- Bearing Cone & R254-79 Bearing Cone: |            |                   |
| 65   | R126-5359           | 126-5359                   | Caster Axle Assy w/Bushing               | 2          |                   |
| 66   | R103-3157           | 103-3157                   | Axle - Caster Wheel                      | 2          |                   |
| 67   | R254-78             | 1-633585                   | Tapered Bearing Cone                     | 4          |                   |
| 68   | R254-79             | 1-633584,<br>R & R ONLY    | Cup - Bearing                            | 4          |                   |
|      | Detail Description: | : Use R254-79M installat   | ion mandrel to properly install race.:   |            |                   |
| 69   | R254-94             | 1-543509                   | Tapered Bearing Cone                     | 4          |                   |
| 70   | R1-633508           | 1-633508                   | Washer - Spring Disc                     | 6          |                   |
| 71   | R3296-51            | 3296-51                    | Nut - Nylon Lock 3/4-10 Gr 8             | 2          |                   |
| 72   | R103-4882           | 103-4882                   | Grease Cap - Castor                      | 2          |                   |
| 73   | R1-543511           | 1-543511,<br>R & R ONLY    | Seal- Grease                             | 2          |                   |