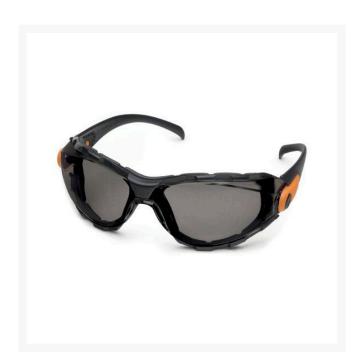

## **Elvex Go-Specs Safety Glasses - Grey** R7063G

## **Details**

The best fitting, most comfortable eyewear you have ever worn. Lightweight like safety glasses and fit like goggles. Soft foam fills the gap between your face and the lens to keep out wind, dust, sand or airborne debris and to resist body oil and sweat. Multiple ventilation ports allow for air circulation, superior anti-fog performance and wearer comfort. SuperCoat AF provides anti-fog, anti-scratch, anti-static and UV protection. Adjustable lens angle. Impact-resistant. Black frame with orange accent.

- Best fitting safety glasses ever
- Lightweight
- Soft foam seals to face
- Ventilation ports for air circulation
- SuperCoat Anti-Fog protection
- Impact resistant
- Grey lenses; black frame w/ orange accents