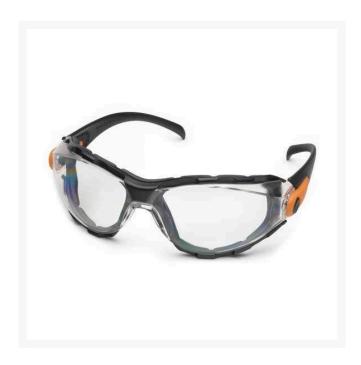

## **Details**

The best fitting, most comfortable eyewear you have ever worn. Lightweight like safety glasses and fit like goggles. Soft foam fills the gap between your face and the lens to keep out wind, dust, sand or airborne debris and to resist body oil and sweat. Multiple ventilation ports allow for air circulation, superior anti-fog performance and wearer comfort. SuperCoat AF provides anti-fog, anti-scratch, anti-static and UV protection. Adjustable lens angle. Impact-resistant. Black frame with orange accent.

- Best fitting safety glasses ever
- Lightweight
- Soft foam seals to face
- Ventilation ports for air circulation
- SuperCoat Anti-Fog protection
- Impact resistant
- Clear lenses; black frame w/ orange accents