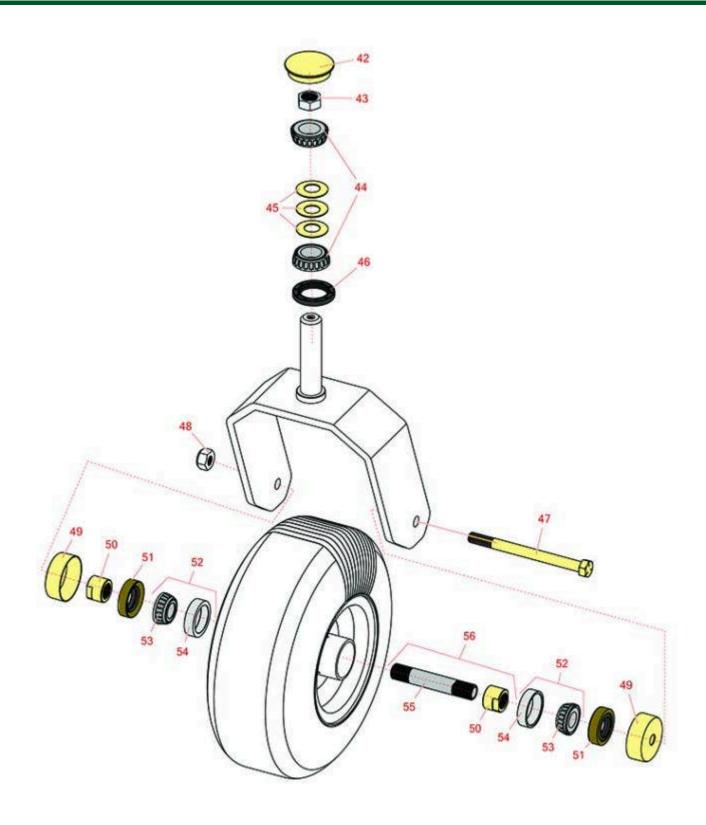

## **Replaces Exmark Turf Tracer X-Series Parts**

Walk Behind Mower - Model TTX691GKA52400 with 52in Deck

Caster Wheel

|                       | R&R<br>Part No.                                                                      | OEM<br>Part No.         | Description                  | Qty<br>Req | Order<br>Quantity |
|-----------------------|--------------------------------------------------------------------------------------|-------------------------|------------------------------|------------|-------------------|
| Other Parts Available |                                                                                      |                         |                              |            |                   |
| 42                    | R103-4882                                                                            | 103-4882                | Grease Cap - Castor          | 2          |                   |
| 43                    | R3296-51                                                                             | 3296-51                 | Nut - Nylon Lock 3/4-10 Gr 8 | 2          |                   |
| 44                    | R254-94                                                                              | 1-543509                | Tapered Bearing Cone         | 4          |                   |
| 45                    | R1-633508                                                                            | 1-633508                | Washer - Spring Disc         | 6          |                   |
| 46                    | R1-543511                                                                            | 1-543511,<br>R & R ONLY | Seal- Grease                 | 2          |                   |
| 47                    | R325-20                                                                              | 325-20                  | Bolt - Hx HD 1/2-13 x 6      | 2          |                   |
| 48                    | R3296-25                                                                             | 3296-45                 | Locknut - 1/2-13 Heavy ESNA  | 2          |                   |
| 49                    | R103-2768                                                                            | 103-2768                | Guard - Seal                 | 4          |                   |
| 50                    | R103-3051                                                                            | 103-3051                | Spacer - Nut - Hardened      | 4          |                   |
| 51                    | R103-0063                                                                            | 103-0063                | Seal - Grease                | 4          |                   |
| 52                    | R500534                                                                              | 1-633585,<br>R & R ONLY | Bearing - with Cup           | 4          |                   |
|                       | Detail Description: Kit includes: 1 ea R254-78- Bearing Cone & R254-79 Bearing Cone: |                         |                              |            |                   |
| 53                    | R254-78                                                                              | 1-633585                | Tapered Bearing Cone         | 4          |                   |
| 54                    | R254-79                                                                              | 1-633584,<br>R & R ONLY | Cup - Bearing                | 4          |                   |
|                       | Detail Description: Use R254-79M installation mandrel to properly install race.:     |                         |                              |            |                   |
| 55                    | R103-3157                                                                            | 103-3157                | Axle - Caster Wheel          | 2          |                   |
| 56                    | R126-5359                                                                            | 126-5359                | Caster Axle Assy w/Bushing   | 2          |                   |