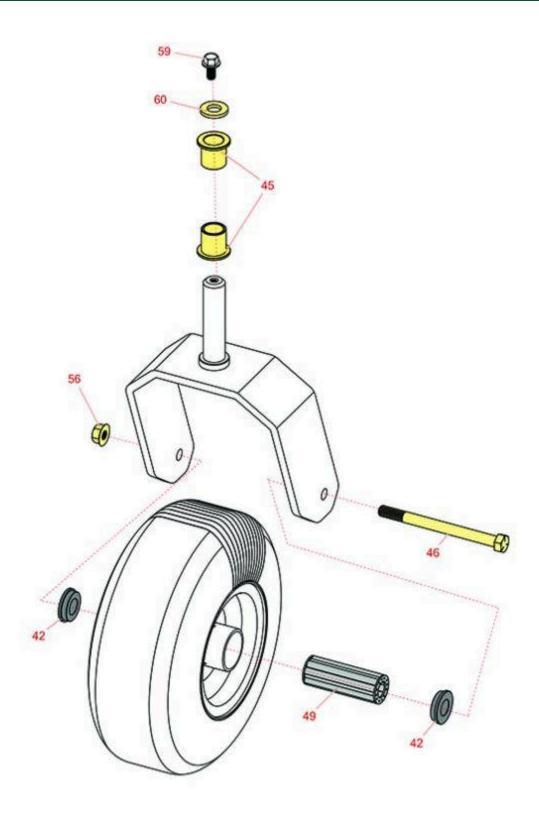

## **Replaces Exmark Turf Tracer S-Series Parts**

Walk Behind Mower - Model TTS600CKA363E0 with 36in Deck

Caster Wheel

|                       | R&R<br>Part No. | OEM<br>Part No.      | Description                          | Qty<br>Req | Order<br>Quantity |
|-----------------------|-----------------|----------------------|--------------------------------------|------------|-------------------|
| Other Parts Available |                 |                      |                                      |            |                   |
| 42                    | R1-513810       | 1-513810             | Flanged Bushing                      | 4          |                   |
| 45                    | R1-303514       | 1-303514             | Bearing - Flanged                    | 4          |                   |
| 46                    | R325-20         | 325-20               | Bolt - Hx HD 1/2-13 x 6              | 2          |                   |
| 49                    | R1-513809       | 1-513809             | Bearing - Roller 3/4 ID x 3 3/4 Long | 2          |                   |
| 56                    | R32128-23       | 32128-23,<br>99-5107 | Nut - Lock Hex Flanged 1/2-13        | 2          |                   |
| 59                    | R110-1718       | 110-1718             | Screw-HHF                            | 2          |                   |
| 60                    | R1-373034       | 1-373034             | Washer - 7/16 HD                     | 2          |                   |