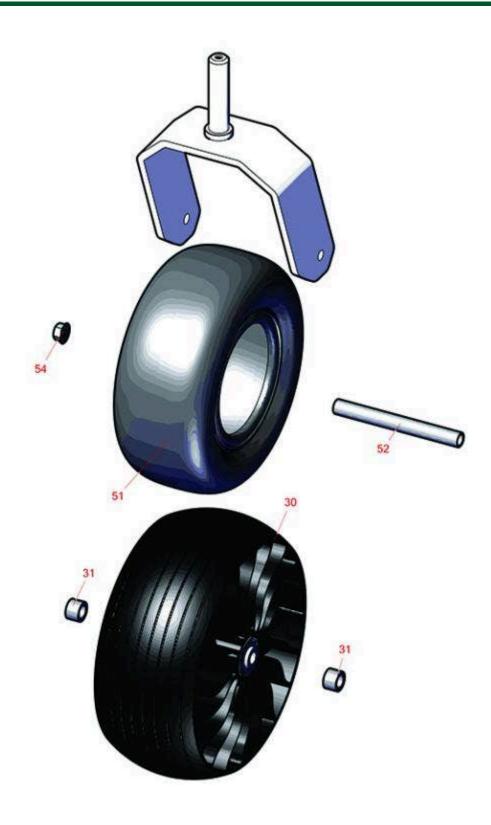

## **Replaces Exmark Radius S-Series Parts**

48in Rotary Mower - Model RZS651GKA48CA3 Caster Wheel

|       | R&R<br>Part No.                                                                                                                                                                                                                                                                                                                                                                                                                              | OEM<br>Part No.                                 | Description                                                                         | Qty<br>Req | Order<br>Quantity |
|-------|----------------------------------------------------------------------------------------------------------------------------------------------------------------------------------------------------------------------------------------------------------------------------------------------------------------------------------------------------------------------------------------------------------------------------------------------|-------------------------------------------------|-------------------------------------------------------------------------------------|------------|-------------------|
| Tires | & Wheels                                                                                                                                                                                                                                                                                                                                                                                                                                     |                                                 |                                                                                     |            |                   |
| 0     | TIRES                                                                                                                                                                                                                                                                                                                                                                                                                                        |                                                 | Click Here to View Complete Tire<br>Selection                                       | 0          |                   |
| 51    | RCT5121861                                                                                                                                                                                                                                                                                                                                                                                                                                   | 1-523009,<br>125-5581,<br>126-5959              | Tire - 13x6.50-6 Nhs (4 Ply)<br>Carlisle Smooth                                     | 2          |                   |
| Optio | nal Michelin Tweel                                                                                                                                                                                                                                                                                                                                                                                                                           | Tires                                           |                                                                                     |            |                   |
| 30    | RTMT73818                                                                                                                                                                                                                                                                                                                                                                                                                                    | 109-9127,<br>117-0361,<br>126-3289,<br>126-4860 | Michelin X Tweel Turf Caster<br>Grooved - 13x6.5N6 (5/8in Mount)<br>290 lb Max Load | 2          |                   |
|       | Detail Description: Michelin X Tweel Turf casters replace the existing front casters on zero turn radius mowers, and completely eliminate the risk of flat tires. They have a consistent hub height which helps ensure the mower deck produces an even cut, while the poly-resin spokes help dampen the ride for enhanced operator comfort, even when navigating over curbs and other bumps. They are designed to provide a long wear life.: |                                                 |                                                                                     |            |                   |
| 30    | RTMT41011                                                                                                                                                                                                                                                                                                                                                                                                                                    | 109-9127,<br>117-0361,<br>126-3289,<br>126-4860 | Michelin X Tweel Turf Caster<br>Smooth - 13x6.5N6 (5/8in Mount)<br>290 lb Max Load  | 2          |                   |
|       | Detail Description: Michelin X Tweel Turf casters replace the existing front casters on zero turn radius mowers, and completely eliminate the risk of flat tires. They have a consistent hub height which helps ensure the mower deck produces an even cut, while the poly-resin spokes help dampen the ride for enhanced operator comfort, even when navigating over curbs and other bumps. They are designed to provide a long wear life.: |                                                 |                                                                                     |            |                   |
| 31    | RTMT34193                                                                                                                                                                                                                                                                                                                                                                                                                                    |                                                 | Michelin Spacer - 5/8in ID x 5/8in<br>OD                                            | 4          |                   |
| Othe  | r Parts Available                                                                                                                                                                                                                                                                                                                                                                                                                            |                                                 |                                                                                     |            |                   |
| 52    | R127-0068                                                                                                                                                                                                                                                                                                                                                                                                                                    | 127-0068                                        | Spanner Bushing - Castor Wheel                                                      | 2          |                   |
| 54    | R32128-23                                                                                                                                                                                                                                                                                                                                                                                                                                    | 32128-23,<br>99-5107                            | Nut - Lock Hex Flanged 1/2-13                                                       | 2          |                   |