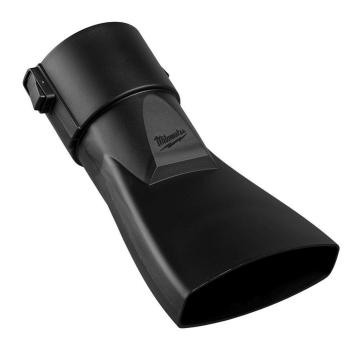

## Milwaukee Blower Angled Flare Attachment

RMW49-16-2791

## **Details**

The Milwaukee Blower Angled Flare Attachment is designed for use with the MILWAUKEE M18 FUEL Dual Battery Backpack Blower (3009), M18 FUEL Dual Battery Blower (2824), M18 FUEL Blower (3017), and the M18 FUEL QUIK-LOK Blower Attachment (49-16-2793). Our Angled Flare Attachment allows you to clear more area parallel to the ground. The easy latch attachment provides a fast, secure connection to the blower nozzle.

- Compatible with the M18 FUEL Dual Battery Backpack Blower (3009), M18 FUEL Dual Battery Blower (2824), M18 FUEL Blower (3017), and the M18 FUEL QUIK-LOK Blower Attachment (49-16-2793)
- Wider airstream clears more area parallel to the ground
- Easy latch attachment for fast, secure connection to blower tube
- Includes: one blower angled flare attachment