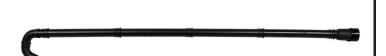

## **Milwaukee Blower Gutter Attachment**

RMW49-16-2790

The Milwaukee Blower Gutter Attachment is designed for use with the MILWAUKEE M18 FUEL Dual Battery Blower (2824) and the M18 FUEL Blower (3017). Our blower gutter attachment provides over 8 feet of extension to reach single-story gutters. The 360-degree elbow rotation optimizes airflow to remove leaves and debris from gutters. The threaded connections allow for fast and secure assembly of each piece of the attachment.

- Compatible with the M18 FUEL Dual Battery Blower (2824) and the M18 FUEL Blower (3017)
- 360 degree elbow rotation to blow debris in any direction
- Over 8ft. of extension Clear first story gutters
- Threaded connection Fast, secure adjustments
- Includes: one blower gutter attachment
- Length: 27.2in