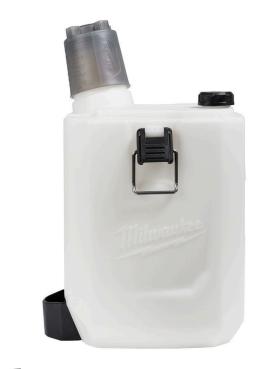

## Milwaukee 2 Gallon Handheld Sprayer

**Tank** RMW49-16-2762

## Details

Our MILWAUKEE Two Gallon Handheld Sprayer Tank is to be used with the MILWAUKEE M12 Sprayer Powered Head (2528-20). The sprayer tank comes complete with an onboard measuring cup, strainer, and intake hose.

- For use with M12� Handheld Sprayer Powered Head(2528-20)
- Two gallon tank capacity
- Translucent tank walls for visibility to liquid levels
- Includes strainer to filter debris
- Includes onboard measuring cup for quick measurements
- Includes intake hose
- Imperial and metric measurement marks
- Metal clasps
- Sturdy squared design
- Weight: 2.6 lbs