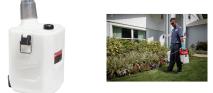

## Milwaukee 2 Gallon Handheld Sprayer

**Tank** RMW49-16-2762

## Details

Our MILWAUKEE Two Gallon Handheld Sprayer Tank is to be used with the MILWAUKEE M12 Sprayer Powered Head (2528-20). The sprayer tank comes complete with an onboard measuring cup, strainer, and intake hose.

- For use with M12� Handheld Sprayer Powered Head(2528-20)
- Two gallon tank capacity
- Translucent tank walls for visibility to liquid levels
- Includes strainer to filter debris
- Includes onboard measuring cup for quick measurements
- Includes intake hose
- Imperial and metric measurement marks
- Metal clasps
- Sturdy squared design
- Weight: 2.6 lbs