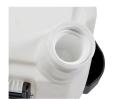

## **Details**

The MILWAUKEE One Gallon Handheld Sprayer Tank is to be used with the MILWAUKEE M12 Sprayer Powered Head (2528-20). This sprayer tank includes an onboard measuring cup, strainer, and intake hose.

- For use with M12 Handheld Sprayer Powered Head(2528-20)
- One gallon tank capacity
- Translucent tank walls for visibility to liquid levels
- Includes strainer to filter debris
- Includes onboard measuring cup for quick measurements
- Includes intake hose
- Imperial and metric measurement marks
- Metal clasps
- Sturdy squared design
- Weight: 1.8lbs