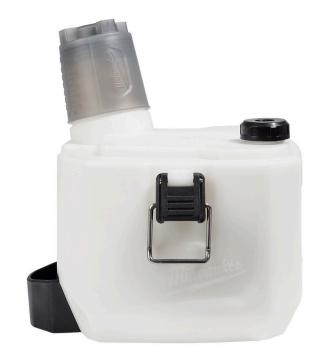

## Milwaukee 1 Gallon Handheld Sprayer Tank

RMW49-16-2761

## **Details**

The MILWAUKEE One Gallon Handheld Sprayer Tank is to be used with the MILWAUKEE M12 Sprayer Powered Head (2528-20). This sprayer tank includes an onboard measuring cup, strainer, and intake hose.

- For use with M12 Handheld Sprayer Powered Head(2528-20)
- One gallon tank capacity
- Translucent tank walls for visibility to liquid levels
- Includes strainer to filter debris
- Includes onboard measuring cup for quick measurements
- Includes intake hose
- Imperial and metric measurement marks
- Metal clasps
- Sturdy squared design
- Weight: 1.8lbs