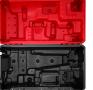

## Details

Our Chainsaw Case is a storage and transport solution for our M18 FUEL Chainsaw. The Chainsaw Case securely stores our M18 FUEL Chainsaw, M18 REDLITHIUM Battery Packs, the M18 & M12 Rapid Charger, and 1 Qt of Bar & Chain Oil and space for miscellaneous items. This chainsaw case includes a scabbard to protect the chainsaw s cutting system and a detachable oil bottle compartment for easy cleaning. The chainsaw, batteries, chargers, and oil are all sold separately. Includes Chainsaw Case, Detachable oil compartment and Retained Scabbard.

- (1) M18 FUEL Chainsaw (2727) Compartment
- (1) REDLITHIUM M18 Battery Compartment
- (1) M18 & M12 Rapid Charger (48-59-1808) Compartment
- (1) 1 QT Bottle of Bar and Chain Oil Compartment, Detachable for Easy Cleaning
- Space for Miscellaneous Items
- Exterior Dimensions: 25.3in x 14in x 11.5in
- Recessed Top Carry Handle
- Lock Loop
- Chainsaw Case Includes: Detachable oil compartment and Retained Scabbard