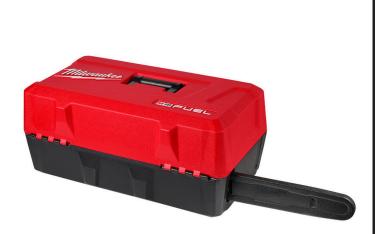

## Milwaukee Chainsaw Case

RMW49-16-2747

## Details

Our Chainsaw Case is a storage and transport solution for our M18 FUEL Chainsaw. The Chainsaw Case securely stores our M18 FUEL Chainsaw, M18 REDLITHIUM Battery Packs, the M18 & M12 Rapid Charger, and 1 Qt of Bar & Chain Oil and space for miscellaneous items. This chainsaw case includes a scabbard to protect the chainsaw s cutting system and a detachable oil bottle compartment for easy cleaning. The chainsaw, batteries, chargers, and oil are all sold separately. Includes Chainsaw Case, Detachable oil compartment and Retained Scabbard.

- (1) M18 FUEL Chainsaw (2727) Compartment
- (1) REDLITHIUM M18 Battery Compartment
- (1) M18 & M12 Rapid Charger (48-59-1808) Compartment
- (1) 1 QT Bottle of Bar and Chain Oil Compartment, Detachable for Easy Cleaning
- Space for Miscellaneous Items
- Exterior Dimensions: 25.3in x 14in x 11.5in
- Recessed Top Carry Handle
- Lock Loop
- Chainsaw Case Includes: Detachable oil compartment and Retained Scabbard