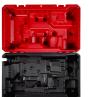

## Details

Our Top Handle Chainsaw Case is a storage and transport solution for the M18 FUELTop Handle Chainsaw. T Battery Packs, the M18 & M12 Rapid Charger, 1 Qt of Bar & Chain Oil and space for miscellaneous items. The top handle chainsaw, batteries, chargers, and oil are all sold separately.

- (1) M18 FUEL Top Handle Chainsaw (2826) compartment
- (2) REDLITHIUM M18 Battery compartments
- (1) M18 & M12 Rapid Charger (48-59-1808) compartment
- (1) 1 QT Bottle of Bar and Chain Oil compartment
- Space for miscellaneous items
- Protects chainsaw and chainsaw equipment
- Recessed top carry handle
- Lock loop
- Top handle chainsaw, batteries, charger and bar and chain oil sold separately
- Steel Cabinet
- Dimensions: 21.97in x 13.23in x 10.63