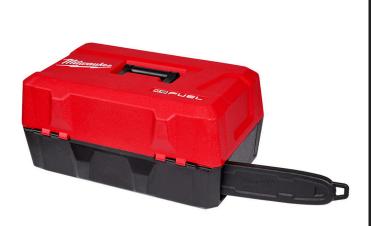

## Milwaukee Top Handle Chainsaw Case

## Details

Our Top Handle Chainsaw Case is a storage and transport solution for the M18 FUELTop Handle Chainsaw. T Battery Packs, the M18 & M12 Rapid Charger, 1 Qt of Bar & Chain Oil and space for miscellaneous items. The top handle chainsaw, batteries, chargers, and oil are all sold separately.

- (1) M18 FUEL Top Handle Chainsaw (2826) compartment
- (2) REDLITHIUM M18 Battery compartments
- (1) M18 & M12 Rapid Charger (48-59-1808) compartment
- (1) 1 QT Bottle of Bar and Chain Oil compartment
- Space for miscellaneous items
- Protects chainsaw and chainsaw equipment
- Recessed top carry handle
- Lock loop
- Top handle chainsaw, batteries, charger and bar and chain oil sold separately
- Steel Cabinet
- Dimensions: 21.97in x 13.23in x 10.63