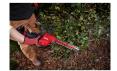

## **Details**

The MILWAUKEE M12 FUEL 8in Hedge Trimmer is designed to meet the detail trimming needs of landscape maintenance professionals. Compared to a full size hedge trimmer the compact design delivers a lighter weight and one-handed use to make it easier to control in tight access applications. When running into more demanding applications the trimmer has the power to cut 1/2in branches while also being the fastest cutting in its class for increased application speed and overall productivity. The blade tip guard prevents damage to the property and the blades. Our M12 FUEL hedge trimmer is fully compatible with 150+ solutions within the M12 system.