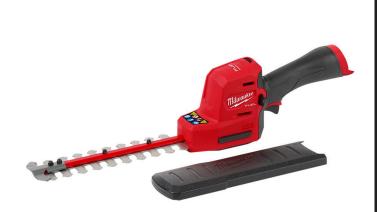

## Milwaukee M12 Fuel 8in Hedge Trimmer

RMW2533-20

## **Details**

The MILWAUKEE M12 FUEL 8in Hedge Trimmer is designed to meet the detail trimming needs of landscape maintenance professionals. Compared to a full size hedge trimmer the compact design delivers a lighter weight and one-handed use to make it easier to control in tight access applications. When running into more demanding applications the trimmer has the power to cut 1/2in branches while also being the fastest cutting in its class for increased application speed and overall productivity. The blade tip guard prevents damage to the property and the blades. Our M12 FUEL hedge trimmer is fully compatible with 150+ solutions within the M12 system.

- Increased Control and Access
- Power to Cut 1/2in Branches
- Fastest Cutting
- One Hand Use
- 8in Blade
- Cut Capacity: 1/2in
- Strokes Per Minute: 2,700
- Weight: 2.8 Lbs. (Tool Only)
- POWERSTATE Brushless Motor: delivers 2700
  SPM delivering the fastest cutting subcompact hedge trimmer.
- REDLITHIUM batteries deliver more work per charge and more work over the life of the battery