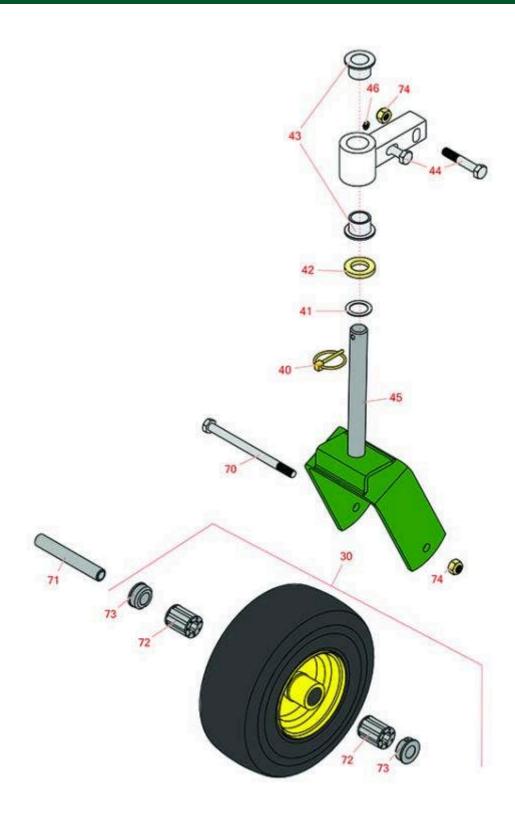

## **Replaces John Deere 1585 Rotary Mower Parts**

Rotary Mower 62in Deck Caster Wheel

|       | R&R<br>Part No. | OEM<br>Part No.              | Description                                    | Qty<br>Req | Order<br>Quantity |
|-------|-----------------|------------------------------|------------------------------------------------|------------|-------------------|
| Tires | & Wheels        |                              |                                                |            |                   |
| 30    | RTCA20363       | TCA20363                     | Wheel and Tire Assy - Foam Filled 11x4.00-5 Sm | 2          |                   |
| Othe  | r Parts Availa  | ıble                         |                                                |            |                   |
| 40    | RM115827        | M115827                      | Pin - Quick Lock                               | 2          |                   |
| 41    | R24H1862        | 24H1862                      | Washer - 1-1/32" x 1-1/2" x 0.060"             | 2          |                   |
| 42    | RT30636         | T30636                       | Washer                                         | 2          |                   |
| 43    | RM83541         | M83541                       | Bushing - Flanged - 1 in ID                    | 4          |                   |
| 44    | R19M7817        | 19M7817                      | Bolt - M12-1.75 x 70 Hx HD Fl                  | 4          |                   |
| 45    | RTCA21926       | TCA21926                     | Yoke - Caster                                  | 1          |                   |
| 46    | R302-5          | JD7797,<br>JD7842,<br>JD7844 | Fitting - Grease                               | 2          |                   |
| 70    | R19M7841        | 19M7841                      | Bolt - Hex HD M12 x 170                        | 2          |                   |
| 71    | RM84516         | M84516                       | Spacer - Caster Wheel                          | 2          |                   |
| 72    | R63-8580        | TCU12034                     | Bearing - Roller - 1" Long                     | 4          |                   |
| 73    | R62-5580        | TCU12600                     | Bearing - Flanged - Caster                     | 4          |                   |
| 74    | R14M7401        | 14M7401                      | Locknut - 12mm x 1.75                          | 6          |                   |
|       |                 |                              |                                                |            |                   |