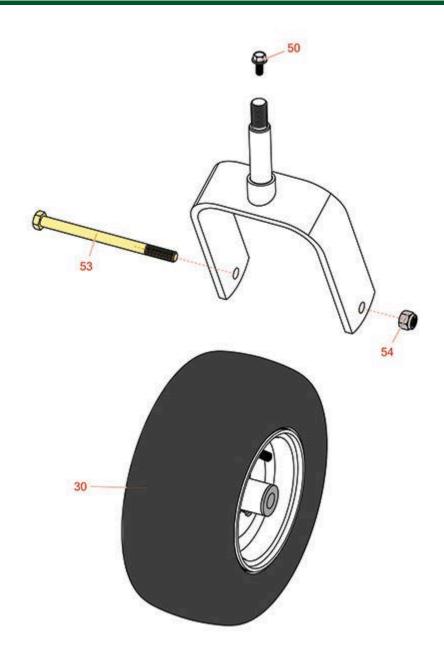

## **Replaces Exmark Pioneer E-Series Parts**

Zero-Turn Mower with 48 in Deck - Models PNE651GKA48200 & PNE710GKC48200 Caster Wheel

|                       | R&R<br>Part No. | OEM<br>Part No.   | Description                        | Qty<br>Req | Order<br>Quantity |
|-----------------------|-----------------|-------------------|------------------------------------|------------|-------------------|
| Tires                 |                 |                   |                                    |            |                   |
| 30                    | R120-2251       | 120-2251          | Tire & Wheel - 13x5.00-6 Smooth    | 2          |                   |
| Other Parts Available |                 |                   |                                    |            |                   |
| 50                    | R3234-5         | 3234-5            | Bolt - 5/16-18x3/4 Hx Ser Was HD   | 2          |                   |
| 53                    | R325-37         | 325-36,<br>325-37 | Bolt - Hex Head 1/2-13 x 7 Grade 5 | 2          |                   |
| 54                    | RF5003          | 3296-23           | Locknut - ESNA 1/2-13              | 2          |                   |