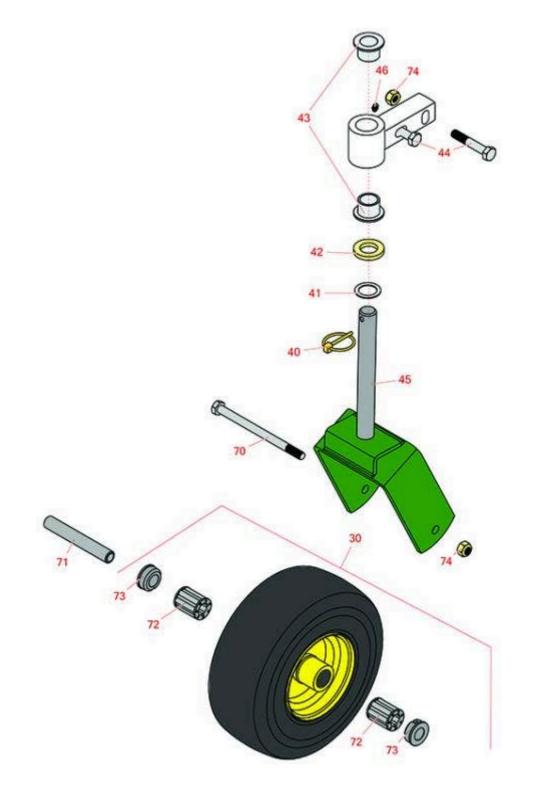

| Rep                   | & R<br>ducts    | <b>Mowe</b><br>Rotary Mo     |                                                |            |                   |
|-----------------------|-----------------|------------------------------|------------------------------------------------|------------|-------------------|
|                       | R&R<br>Part No. | OEM<br>Part No.              | Description                                    | Qty<br>Req | Order<br>Quantity |
| Tires & Wheels        |                 |                              |                                                |            |                   |
| 30                    | RTCA20363       | TCA20363                     | Wheel and Tire Assy - Foam Filled 11x4.00-5 Sm | 2          |                   |
| Other Parts Available |                 |                              |                                                |            |                   |
| 40                    | RM115827        | M115827                      | Pin - Quick Lock                               | 2          |                   |
| 41                    | R24H1862        | 24H1862                      | Washer - 1-1/32" x 1-1/2" x 0.060"             | 2          |                   |
| 42                    | RT30636         | T30636                       | Washer                                         | 2          |                   |
| 43                    | RM83541         | M83541                       | Bushing - Flanged - 1 in ID                    | 4          |                   |
| 44                    | R19M7817        | 19M7817                      | Bolt - M12-1.75 x 70 Hx HD Fl                  | 4          |                   |
| 45                    | RTCA21926       | TCA21926                     | Yoke - Caster                                  | 1          |                   |
| 46                    | R302-5          | JD7797,<br>JD7842,<br>JD7844 | Fitting - Grease                               | 2          |                   |
| 70                    | R19M7841        | 19M7841                      | Bolt - Hex HD M12 x 170                        | 2          |                   |
| 71                    | RM84516         | M84516                       | Spacer - Caster Wheel                          | 2          |                   |
| 72                    | R63-8580        | TCU12034                     | Bearing - Roller - 1" Long                     | 4          |                   |
| 73                    | R62-5580        | TCU12600                     | Bearing - Flanged - Caster                     | 4          |                   |
| 74                    | R14M7401        | 14M7401                      | Locknut - 12mm x 1.75                          | 6          |                   |