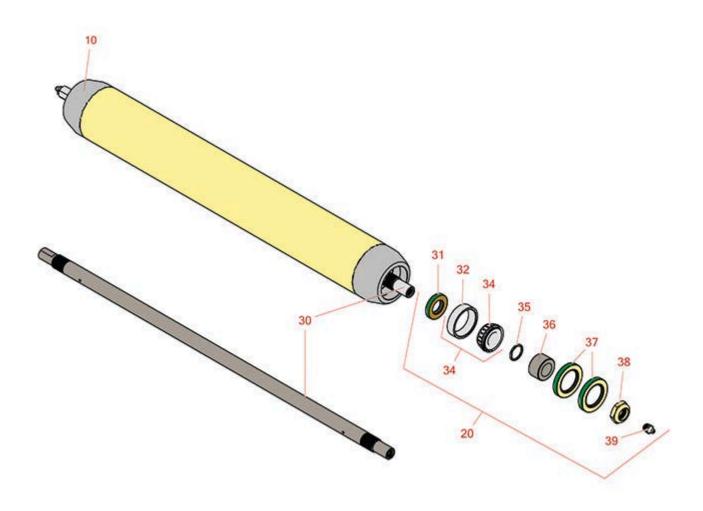

## **Replaces John Deere 1420 Rotary Mower Parts**

V-Flex 7-Iron Mower Deck - Model 9244 Rear Roller

|       | R&R<br>Part No.                                                                                                                                                                                   | OEM<br>Part No.              | Description                      | Qty<br>Req | Order<br>Quantity |  |  |
|-------|---------------------------------------------------------------------------------------------------------------------------------------------------------------------------------------------------|------------------------------|----------------------------------|------------|-------------------|--|--|
| Rolle | r                                                                                                                                                                                                 |                              |                                  |            |                   |  |  |
| 10    | RAET11263                                                                                                                                                                                         | AET11263,<br>AMT2967         | Roller - Smooth Tubular Steel    | 1          |                   |  |  |
|       | Detail Description: Constructed with a through shaft, this heavy duty roller uses greasable tapered bearings for extended life.:                                                                  |                              |                                  |            |                   |  |  |
| Overl | haul Kits                                                                                                                                                                                         |                              |                                  |            |                   |  |  |
| 20    | RAET10632                                                                                                                                                                                         | AET10632                     | Overhaul Kit - Roller            | 1          |                   |  |  |
|       | Detail Description: Includes 4 ea: RET15755 Seal; 2 ea: R237-54 O-Ring, R253-122 Seal, R254-78<br>Bearing, R254-79 Cup, R3296-15 Locknut, R471219 Grease Zerk, RET15726 Sleeve, RET15756<br>Seal: |                              |                                  |            |                   |  |  |
| Othe  | r Parts Available                                                                                                                                                                                 |                              |                                  |            |                   |  |  |
| 30    | RET17515                                                                                                                                                                                          | ET17515                      | Shaft - Roller                   | 1          |                   |  |  |
| 31    | RET15756                                                                                                                                                                                          | ET15756,<br>MT1739,<br>MT739 | Seal                             | 2          |                   |  |  |
| 32    | R254-79                                                                                                                                                                                           | JD8226                       | Cup - Bearing                    | 2          |                   |  |  |
|       | Detail Description: U                                                                                                                                                                             | se R254-79M installation ma  | ndrel to properly install race.: |            |                   |  |  |
| 33    | R254-78                                                                                                                                                                                           | JD8188                       | Tapered Bearing Cone             | 2          |                   |  |  |
| 34    | R500534                                                                                                                                                                                           |                              | Bearing - with Cup               | 2          |                   |  |  |
|       | Detail Description: Kit includes: 1 ea R254-78- Bearing Cone & R254-79 Bearing Cone:                                                                                                              |                              |                                  |            |                   |  |  |
| 35    | R237-54                                                                                                                                                                                           | U46731,<br>U6731             | O-Ring - Small                   | 2          |                   |  |  |
| 36    | RET15726                                                                                                                                                                                          | ET15726,<br>RET15726         | Sleeve - Wear Hardened           | 2          |                   |  |  |
| 37    | RET15755                                                                                                                                                                                          | ET15755                      | Seal - Oil                       | 4          |                   |  |  |
| 38    | R3296-15                                                                                                                                                                                          | N101345                      | Locknut - 3/4-16 Nylon Jam       | 2          |                   |  |  |

## **Replaces John Deere 1420 Rotary Mower Parts**

V-Flex 7-Iron Mower Deck - Model 9244 Rear Roller

|    | R&R<br>Part No. | OEM<br>Part No.                         | Description   | Qty <b>Order</b><br>Req <b>Quantity</b> |
|----|-----------------|-----------------------------------------|---------------|-----------------------------------------|
| 39 | R471219         | 471219,<br>471231,<br>JD7759,<br>JD7798 | Zerk - Grease | 2                                       |