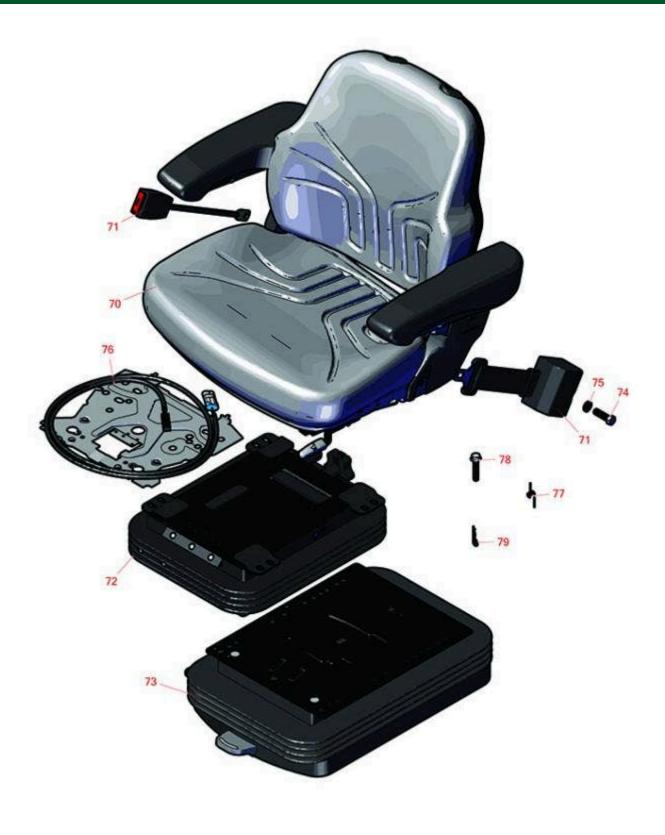

## **Replaces Toro Groundsmaster 4700-D Parts**

Traction Unit - Model 30899 Seat

|    | R&R<br>Part No.   | OEM<br>Part No.                                             | Description                   | Qty<br>Reg | Order<br>Quantity |
|----|-------------------|-------------------------------------------------------------|-------------------------------|------------|-------------------|
|    | r Parts Available | rait No.                                                    | Description                   | <u> </u>   | Quantity          |
| 70 | R117-5676         | 117-5676                                                    | Seat - Premium                | 1          |                   |
| 71 | R150848           | 100-4928,<br>106-7848,<br>110-0413,<br>110-9720,<br>95-8910 | Belt-Seat                     | 1          |                   |
| 72 | R110-8851         | 110-8851                                                    | Mechanical Suspension - Seat  | 1          |                   |
| 73 | R130-2702         | 130-2702                                                    | Air Ride Suspension - Seat    | 1          |                   |
| 74 | R3212-4           | 3212-3,<br>3212-4,<br>3212-5                                | Bolt - Hex HD 7/16-20 x 1 GR5 | 2          |                   |
| 75 | R3253-6           | 01-166-0710,<br>23-12-GD,<br>3253-6,<br>59-7590             | Washer - Lock 7/16 Zinc       | 2          |                   |
| 76 | RTCA18463         | 108-8024                                                    | Seat Switch                   | 1          |                   |
| 77 | R104-4821         | 104-4821                                                    | Spring - Torsion - Seat Base  | 1          |                   |
| 78 | R66-9302          | 3234-20,<br>66-9302                                         | Screw - HHF, Whiz             | 4          |                   |
| 79 | R3290-307         | 3290-307                                                    | Pin-Hair                      | 4          |                   |
|    |                   |                                                             |                               |            |                   |