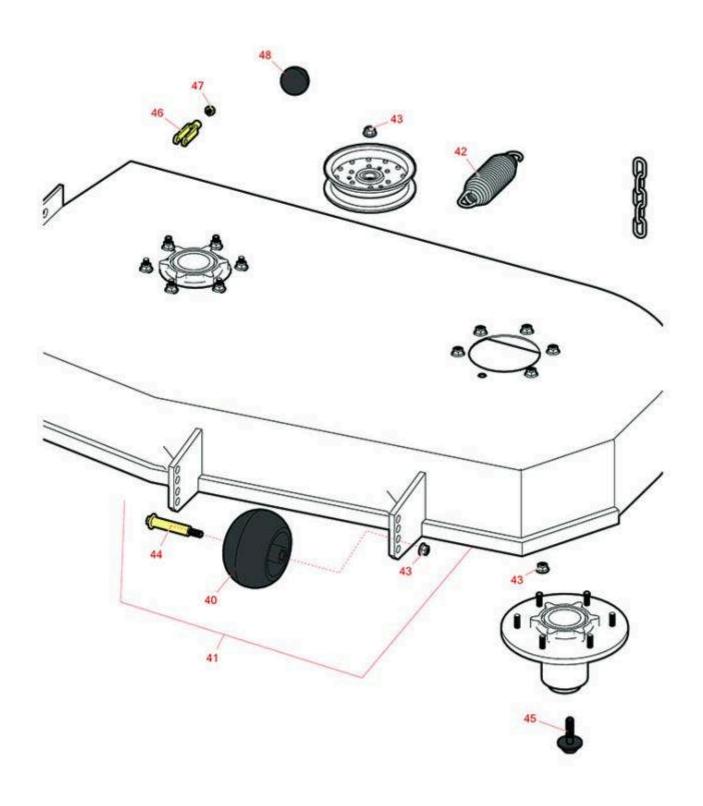

## Replaces Exmark Quest SP Series Parts Zero-Turn Mower with 52 in Deck - Models QSP22KAS523

44in Deck

|                       | R&R<br>Part No. | OEM<br>Part No.       | Description                    | Qty<br>Req | Order<br>Quantity |
|-----------------------|-----------------|-----------------------|--------------------------------|------------|-------------------|
| Other Parts Available |                 |                       |                                |            |                   |
| 40                    | R68-2730        | 1-603299              | Wheel - Anti Scalp             | 2          |                   |
| 41                    | R109-6388       | 109-6388              | Roller Kit - Anti Scalp        | 2          |                   |
| 42                    | R116-6317       | 116-0133,<br>116-6317 | Spring - Extension             | 1          |                   |
| 43                    | R104-8301       | 104-8301,<br>109-6658 | Locknut - 3/8-16 Nylon Flanged | 19         |                   |
| 44                    | R112-3977       | 112-3977              | Bolt- Shoulder                 | 2          |                   |
| 45                    | R116-0005       | 116-0005              | Bolt- Blade, - Sems 7/16-20    | 2          |                   |
| 46                    | R282-2          | 1-303105              | Yoke                           | 2          |                   |
| 47                    | R3220-2         | 3220-2                | Nut - Jam - 5/16-24            | 2          |                   |
| 48                    | R233-48         | 233-48                | Knob                           | 1          |                   |
|                       |                 |                       |                                |            |                   |