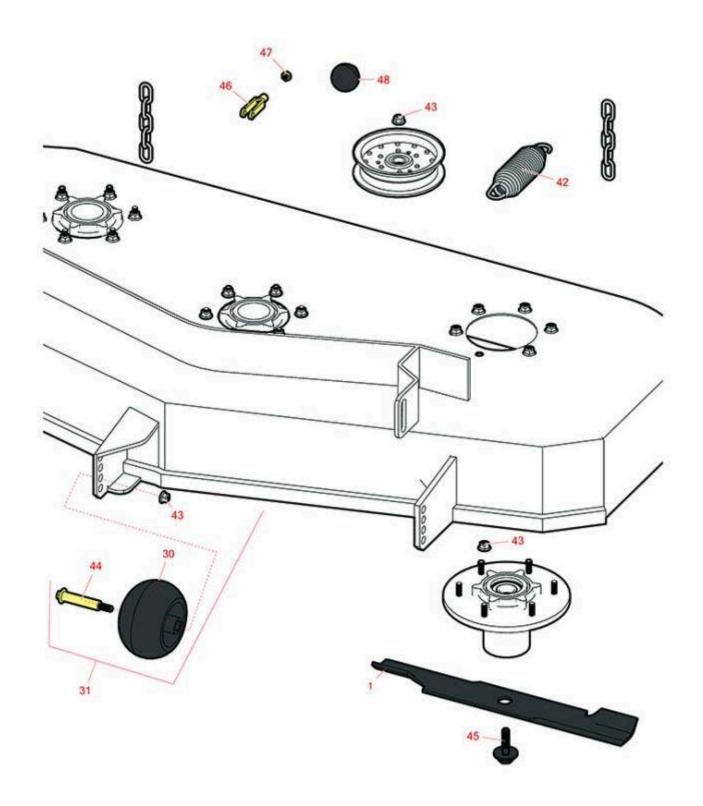

## Replaces Exmark Quest SP Series Parts Zero-Turn Mower with 44 in Deck - Models QSP20BV443,

Zero-Turn Mower with 44 in Deck - Models QSP20BV443, QSP20KAS443, QSP20KAX443 52in Deck

|       | R&R<br>Part No.                    | OEM<br>Part No.                      | Description                                                                        | Qty<br>Req | Order<br>Quantity |
|-------|------------------------------------|--------------------------------------|------------------------------------------------------------------------------------|------------|-------------------|
| Blade | ?S                                 |                                      |                                                                                    |            |                   |
| 1     | RRB3065-1803                       | 103-6402,<br>103-6402-S,<br>106-6402 | Mower Blade - High-Lift 18 x<br>2.5in x 15/16 Mt Hole                              | 3          |                   |
|       | Tech Note: Use for 52" deck Group: |                                      |                                                                                    |            |                   |
|       |                                    |                                      | e manufactured in the USA with superion<br>ranteed against defects in material and | r allow    |                   |
| Whee  | el                                 |                                      |                                                                                    |            |                   |
| 30    | R68-2730                           | 1-603299                             | Wheel - Anti Scalp                                                                 | 3          |                   |
| 31    | R109-6388                          | 109-6388                             | Roller Kit - Anti Scalp                                                            | 3          |                   |
| Othe  | r Parts Available                  |                                      |                                                                                    |            |                   |
| 42    | R116-6317                          | 116-0133,<br>116-6317                | Spring - Extension                                                                 | 1          |                   |
| 43    | R104-8301                          | 104-8301,<br>109-6658                | Locknut - 3/8-16 Nylon<br>Flanged                                                  | 28         |                   |
| 44    | R112-3977                          | 112-3977                             | Bolt- Shoulder                                                                     | 3          |                   |
| 45    | R116-0005                          | 116-0005                             | Bolt- Blade, - Sems 7/16-20                                                        | 3          |                   |
| 46    | R282-2                             | 1-303105                             | Yoke                                                                               | 2          |                   |
| 47    | R3220-2                            | 3220-2                               | Nut - Jam - 5/16-24                                                                | 2          |                   |
| 48    | R233-48                            | 233-48                               | Knob                                                                               | 1          |                   |
|       |                                    |                                      |                                                                                    |            |                   |