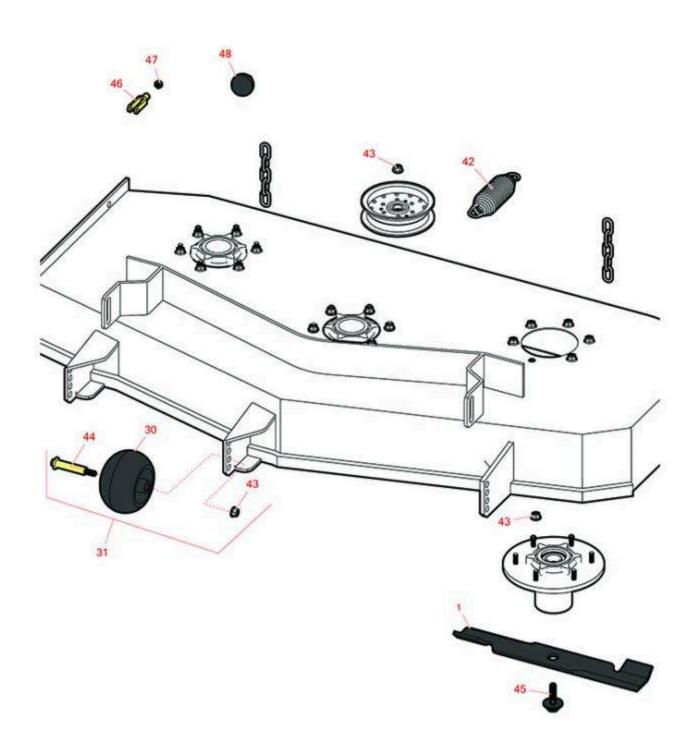

## Replaces Exmark Quest SP Series Parts Zero-Turn Mower with 44 in Deck - Models QSP20BV443,

Zero-Turn Mower with 44 in Deck - Models QSP20BV443, QSP20KAS443, QSP20KAX443 48in Deck

|       | R&R<br>Part No.                                                                                                                                                                                        | OEM<br>Part No.         | Description                                              | Qty<br>Req | Order<br>Quantity |
|-------|--------------------------------------------------------------------------------------------------------------------------------------------------------------------------------------------------------|-------------------------|----------------------------------------------------------|------------|-------------------|
| Rotai | ry Blades                                                                                                                                                                                              |                         |                                                          |            |                   |
| 1     | R103-6401                                                                                                                                                                                              | 103-6401                | Mower Blade- Notched 16 1/4                              | 3          |                   |
|       | Tech Note: Use for 48"                                                                                                                                                                                 | deck Group:             |                                                          |            |                   |
| 1     | RRB3062-1601                                                                                                                                                                                           | 103-6401,<br>103-6401-S | Mower Blade - High-Lift 16.25<br>x 2.5in x 15/16 Mt Hole | 3          |                   |
|       | Tech Note: Use for 48" deck Group:                                                                                                                                                                     |                         |                                                          |            |                   |
|       | Detail Description: R&R Products rotary blades are manufactured in the USA with superior allow steel and hardened for extended life. Lifetime guaranteed against defects in material and workmanship.: |                         |                                                          |            |                   |
| Whee  | el                                                                                                                                                                                                     |                         |                                                          |            |                   |
| 30    | R68-2730                                                                                                                                                                                               | 1-603299                | Wheel - Anti Scalp                                       | 3          |                   |
| 31    | R109-6388                                                                                                                                                                                              | 109-6388                | Roller Kit - Anti Scalp                                  | 3          |                   |
| Othe  | r Parts Available                                                                                                                                                                                      |                         |                                                          |            |                   |
| 42    | R116-6317                                                                                                                                                                                              | 116-0133,<br>116-6317   | Spring - Extension                                       | 1          |                   |
| 43    | R104-8301                                                                                                                                                                                              | 104-8301,<br>109-6658   | Locknut - 3/8-16 Nylon<br>Flanged                        | 28         |                   |
| 44    | R112-3977                                                                                                                                                                                              | 112-3977                | Bolt- Shoulder                                           | 3          |                   |
| 45    | R116-0005                                                                                                                                                                                              | 116-0005                | Bolt- Blade, - Sems 7/16-20                              | 3          |                   |
| 46    | R282-2                                                                                                                                                                                                 | 1-303105                | Yoke                                                     | 2          |                   |
| 47    | R3220-2                                                                                                                                                                                                | 3220-2                  | Nut - Jam - 5/16-24                                      | 2          |                   |
| 48    | R233-48                                                                                                                                                                                                | 233-48                  | Knob                                                     | 1          |                   |