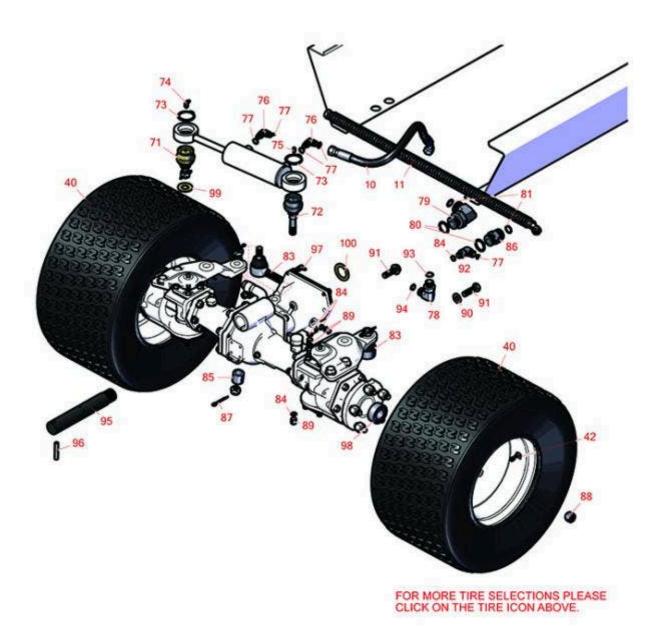

Traction Unit - Model 30893 Rear Axle

All original equipment manufacturers names and part numbers are used for identification purposes only, and we are in no way implying that our products are original equipment parts. Prices subject to change without notice.

Traction Unit - Model 30893 Rear Axle

|       | R&R<br>Part No.                                                                                                                                                                                     | OEM<br>Part No.                     | Description                                              | Qty<br>Req | Order<br>Quantity |  |
|-------|-----------------------------------------------------------------------------------------------------------------------------------------------------------------------------------------------------|-------------------------------------|----------------------------------------------------------|------------|-------------------|--|
| Hose  | s                                                                                                                                                                                                   |                                     |                                                          |            |                   |  |
| 10    | R92-7539                                                                                                                                                                                            | 92-7539                             | Hydraulic Hose Assy                                      | 1          |                   |  |
| 11    | R125-4560                                                                                                                                                                                           | 125-4560                            | Hose Assy                                                | 1          |                   |  |
| Tires |                                                                                                                                                                                                     |                                     |                                                          |            |                   |  |
| 40    | RCT50D362                                                                                                                                                                                           |                                     | Tire - 20x10.00-10 Nhs (4 Ply)<br>Carlisle Turf Trac R/S | 2          |                   |  |
|       | Detail Description: The Turf Trac R/S tire offers all-around best performance in our residential product line. Applications include grounds care equipment, zero turn mowers and utility vehicles.: |                                     |                                                          |            |                   |  |
| 40    | RCT511116                                                                                                                                                                                           | 115-1572                            | Tire - 20x10.00-10 Nhs (4 Ply)<br>Carlisle Turf Saver    | 2          |                   |  |
| 42    | R232-27                                                                                                                                                                                             | 232-27,<br>232-31                   | Stem - Valve w/ Cap                                      | 2          |                   |  |
| Othe  | r Parts Available                                                                                                                                                                                   |                                     |                                                          |            |                   |  |
| 71    | R106-6774                                                                                                                                                                                           | 106-6774,<br>92-5838,<br>92-5838-01 | Ball Joint                                               | 1          |                   |  |
| 72    | R100-3795                                                                                                                                                                                           | 100-3795                            | Ball Joint                                               | 1          |                   |  |
| 73    | R32151-104                                                                                                                                                                                          | 32151-104                           | Ring - Retaining, Ex                                     | 2          |                   |  |
| 74    | R302-60                                                                                                                                                                                             | 302-60                              | Zerk - Grease 90 Deg.                                    | 1          |                   |  |
|       |                                                                                                                                                                                                     |                                     |                                                          |            |                   |  |

Traction Unit - Model 30893 Rear Axle

| Item <b>R&amp;R</b><br>No <b>Part No.</b> | OEM<br>Part No.                                                                                                                                | Description                  | Qty<br>Req | Order<br>Quantity |
|-------------------------------------------|------------------------------------------------------------------------------------------------------------------------------------------------|------------------------------|------------|-------------------|
| 75 <b>R302-5</b>                          | 21-6010,<br>302-11,<br>302-37,<br>302-47,<br>302-5,<br>302-57,<br>302-58,<br>302-6,<br>31-0300,<br>32-9660,<br>60-0800,<br>62-3880,<br>92-4181 | Fitting - Grease             | 1          |                   |
| 76 <b>R340-97</b>                         | 340-97                                                                                                                                         | Hydraulic Fitting - 90 Deg   | 2          |                   |
| 77 <b>R237-22</b>                         | 107-8844,<br>237-22,<br>237-78                                                                                                                 | O-Ring                       | 5          |                   |
| 78 <b>R340-98</b>                         | 340-98                                                                                                                                         | Hydraulic Fitting            | 1          |                   |
| 79 <b>R340-142</b>                        | 340-142,<br>95-1692                                                                                                                            | Hydraulic Fitting - 90 Deg   | 1          |                   |
| 80 <b>R237-81</b>                         | 237-81,<br>237.81,<br>327-81                                                                                                                   | O-Ring                       | 2          |                   |
| 81 <b>R237-58</b>                         | 237-58                                                                                                                                         | O-Ring                       | 2          |                   |
| 83 <b>R106-1113</b>                       | 100-3852,<br>106-1113                                                                                                                          | Tie Rod End Assy RH Thread   | 2          |                   |
| 84 <b>R237-42</b>                         | 237-42,<br>31-4160                                                                                                                             | O-Ring                       | 4          |                   |
| 85 <b>R100-3796</b>                       | 100-3796                                                                                                                                       | Spacer - Ball Joint          | 1          |                   |
| 86 <b>R340-9</b>                          | 340-9                                                                                                                                          | Fitting - Straight Connector | 1          |                   |

Traction Unit - Model 30893 Rear Axle

|    | R&R<br>Part No. | OEM<br>Part No.                                                                                     | Description                          | Qty<br>Req | Order<br>Quantity |
|----|-----------------|-----------------------------------------------------------------------------------------------------|--------------------------------------|------------|-------------------|
| 87 | R3272-11        | 01-151-0010,<br>01-151-0040,<br>28-18-D,<br>28-28-D,<br>3211-72,<br>3272-11                         | Pin - Cotter                         | 2          |                   |
| 88 | R93-5268        | 93-5268                                                                                             | Nut - M12-1.5 Wheel                  | 10         |                   |
| 89 | R353-989        | 353-989                                                                                             | Plug - Hex - Hollow                  | 3          |                   |
| 90 | R3256-26        | 01-166-0540,<br>01-166-0820,<br>17-2530,<br>24-13-BD,<br>30-8570,<br>3256-26,<br>356206,<br>48-9390 | Washer - 1/2 in                      | 2          |                   |
| 91 | R325-7          | 01-150-0380,<br>01-178-0814,<br>3226-3,<br>325-7,<br>48-9490                                        | Bolt - 1/2-13 x 1 3/4 Hex HD Gr 5    | 2          |                   |
| 92 | R340-77         | 340-100,<br>340-77,<br>95-7889                                                                      | Hydraulic Fitting                    | 1          |                   |
| 93 | R237-79         | 237-79                                                                                              | O-Ring                               | 1          |                   |
| 94 | R237-30         | 23-6320,<br>237-30                                                                                  | O-Ring - Seal                        | 1          |                   |
| 95 | R115-9142       | 115-9142                                                                                            | Pin - Rear Axle                      | 1          |                   |
| 96 | R32121-110      | 32121-110                                                                                           | Roll Pin - Slotted                   | 1          |                   |
| 97 | R323016         | 302-33,<br>323016                                                                                   | 1/8"-NPT 90 Degree Grease<br>Fitting | 1          |                   |
| 98 | R99-7534        | 99-7534                                                                                             | Bearing - Double Row Ball            | 2          |                   |
| 99 | R92-5836        | 92-5836                                                                                             | Flat Washer - Hardened               | 1          |                   |

Traction Unit - Model 30893 Rear Axle

| ltem <b>R&amp;R</b> | OEM      | Description     | Qty | Order    |
|---------------------|----------|-----------------|-----|----------|
| No <b>Part No.</b>  | Part No. |                 | Req | Quantity |
| 100 <b>R92-1765</b> | 92-1765  | Washer - Thrust | 1   |          |