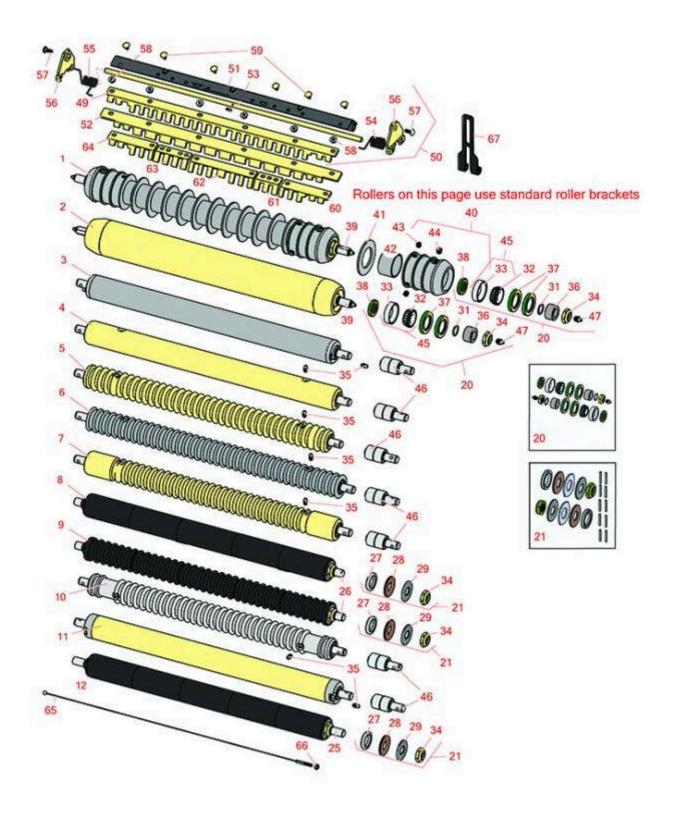

## Replaces John Deere 2550 E-Cut Riding Greens Mower Parts

Verti-Cut Unit Rollers

| ro |                                                                                                                                     | <b>eens Mower Pa</b><br>i-Cut Unit<br>ers                                                                                                                                              |                                          |            | i i i i i i i i i i i i i i i i i i i |  |  |  |
|----|-------------------------------------------------------------------------------------------------------------------------------------|----------------------------------------------------------------------------------------------------------------------------------------------------------------------------------------|------------------------------------------|------------|---------------------------------------|--|--|--|
|    | R&R<br>Part No.                                                                                                                     | OEM<br>Part No.                                                                                                                                                                        | Description                              | Qty<br>Req | Orde<br>Quantit                       |  |  |  |
| &R | Rollers Available                                                                                                                   |                                                                                                                                                                                        |                                          |            |                                       |  |  |  |
| 1  | R500512                                                                                                                             | AMT2966,<br>BM25317                                                                                                                                                                    | Roller - Grooved Repairable Steel        | 1          |                                       |  |  |  |
|    |                                                                                                                                     | Detail Description: Constructed with a through shaft and greasable ball bearings. This roller can be repaired by unscrewing the ends and replacing the series of washers and spacers.: |                                          |            |                                       |  |  |  |
| 2  | RAET11263                                                                                                                           | AET11263,<br>AMT2967                                                                                                                                                                   | Roller - Smooth Tubular Steel            | 1          |                                       |  |  |  |
|    | Detail Description: Constructed with a through shaft, this heavy duty roller uses greasable<br>tapered bearings for extended life.: |                                                                                                                                                                                        |                                          |            |                                       |  |  |  |
| 3  | RAET10111                                                                                                                           | AET10111,<br>AMT2876                                                                                                                                                                   | Roller - Smooth Tubular Steel            | 1          |                                       |  |  |  |
|    | Detail Description: This tubular steel roller uses greasable "water-pump" style bearings.:                                          |                                                                                                                                                                                        |                                          |            |                                       |  |  |  |
| 4  | RAMT1442                                                                                                                            | AMT1442,<br>AMT2878                                                                                                                                                                    | Roller - Smooth Solid Steel              | 1          |                                       |  |  |  |
|    | Detail Description: Machined from solid steel, this heavy weight roller uses greasable "water-<br>pump" style bearings.:            |                                                                                                                                                                                        |                                          |            |                                       |  |  |  |
| 5  | RAET10954                                                                                                                           | AET10954,<br>AMT2875,<br>AMT2879                                                                                                                                                       | Roller - Grooved Machined Solid<br>Steel | 1          |                                       |  |  |  |
|    | Detail Description: Machined from solid steel, this heavy weight roller uses greasable "water-<br>pump" style bearings.:            |                                                                                                                                                                                        |                                          |            |                                       |  |  |  |
| 6  | RAMT1061                                                                                                                            | AET10557,<br>AMT1061,<br>AMT2877                                                                                                                                                       | Roller - Grooved Machined Solid<br>Steel | 1          |                                       |  |  |  |
|    | Detail Description: Machined from solid steel, this heavy weight roller uses greasable "water-<br>pump" style bearings.:            |                                                                                                                                                                                        |                                          |            |                                       |  |  |  |
| 7  | RAMT1443                                                                                                                            | AMT1443,<br>AMT2879                                                                                                                                                                    | Roller - Grooved Machined Solid<br>Steel | 1          |                                       |  |  |  |
|    | Detail Description: Machined from solid steel, this heavy weight roller uses greasable "water-                                      |                                                                                                                                                                                        |                                          |            |                                       |  |  |  |

## Replaces John Deere 2550 E-Cut Riding Greens Mower Parts

| Repro | & R<br>ducts                                                                                                                                                                                                                   | <b>Greens Mower Pa</b><br>Verti-Cut Unit<br>Rollers                                                                                                                                                                                               | arts                                                                                     |            |                  |  |  |  |
|-------|--------------------------------------------------------------------------------------------------------------------------------------------------------------------------------------------------------------------------------|---------------------------------------------------------------------------------------------------------------------------------------------------------------------------------------------------------------------------------------------------|------------------------------------------------------------------------------------------|------------|------------------|--|--|--|
|       | R&R<br>Part No.                                                                                                                                                                                                                | OEM<br>Part No.                                                                                                                                                                                                                                   | Description                                                                              | Qty<br>Req | Orde<br>Quantity |  |  |  |
| 8     | R120255                                                                                                                                                                                                                        |                                                                                                                                                                                                                                                   | Roller - Smooth UHMW<br>Polyethylene                                                     | 1          |                  |  |  |  |
|       |                                                                                                                                                                                                                                | Detail Description: Machined from solid UHMW, this low maintenance roller uses a 1" solid<br>stainless steel shaft and requires no grease. UHMW material prevents build-up of debris.:                                                            |                                                                                          |            |                  |  |  |  |
| 9     | R120250                                                                                                                                                                                                                        |                                                                                                                                                                                                                                                   | Roller - Grooved UHMW<br>Polyethylene                                                    | 1          |                  |  |  |  |
|       | solid stainle                                                                                                                                                                                                                  | Detail Description: Machined from solid UHMW, this low maintenance roller rotates around a 1"<br>solid stainless steel shaft and requires no bearings or grease. Patented groove design and<br>smooth UHMW material prevents build-up of debris.: |                                                                                          |            |                  |  |  |  |
| 10    | RBTC10267                                                                                                                                                                                                                      | <b>7</b> BTC10267                                                                                                                                                                                                                                 | Roller - Grooved Steel                                                                   | 1          |                  |  |  |  |
| 11    | RAMT1060                                                                                                                                                                                                                       | AMT1060                                                                                                                                                                                                                                           | Roller - Smooth Tubular Steel                                                            | 1          |                  |  |  |  |
|       | Detail Desci                                                                                                                                                                                                                   | ription: This tubular steel roller use                                                                                                                                                                                                            | es greasable "water-pump" style bearings.:                                               |            |                  |  |  |  |
| 12    | R120260                                                                                                                                                                                                                        |                                                                                                                                                                                                                                                   | Roller - Smooth UHMW<br>Polyethylene                                                     | 1          |                  |  |  |  |
|       | Detail Description: Machined from solid UHMW, this low maintenance roller uses a 1" solid<br>stainless steel shaft and requires no grease. UHMW material prevents build-up of debris.:                                         |                                                                                                                                                                                                                                                   |                                                                                          |            |                  |  |  |  |
| Overl | haul Kit                                                                                                                                                                                                                       |                                                                                                                                                                                                                                                   |                                                                                          |            |                  |  |  |  |
| 20    | RAET10632                                                                                                                                                                                                                      | 2 AET10632                                                                                                                                                                                                                                        | Overhaul Kit - Roller                                                                    | 1          |                  |  |  |  |
|       |                                                                                                                                                                                                                                | •                                                                                                                                                                                                                                                 | eal; 2 ea: R237-54 O-Ring, R253-122 Seal, R.<br>1219 Grease Zerk, RET15726 Sleeve, RET15 |            |                  |  |  |  |
| 21    | R101395                                                                                                                                                                                                                        |                                                                                                                                                                                                                                                   | Overhaul Kit - UHMW Roller                                                               | 1          |                  |  |  |  |
|       | Detail Description: Fits all R&R 2" Dia. Black UHMW Polyethylene Rollers. Includes 10 ea.:<br>R150322 Roll Pins; 2 ea.: R3296-15 Locknuts, R150347T Teflon Seals, R150333 Thrust Washers, &<br>R150334A Bronze Thrust Washers: |                                                                                                                                                                                                                                                   |                                                                                          |            |                  |  |  |  |
| Othe  | r Parts Avai                                                                                                                                                                                                                   | lable                                                                                                                                                                                                                                             |                                                                                          |            |                  |  |  |  |
| 25    | R120261                                                                                                                                                                                                                        |                                                                                                                                                                                                                                                   | Shaft - 1 SS Rear Roller                                                                 | 1          |                  |  |  |  |
| 20    | R120251                                                                                                                                                                                                                        |                                                                                                                                                                                                                                                   | Shaft - 1 SS Front Roller                                                                | 1          |                  |  |  |  |

## **Replaces John Deere 2550 E-Cut Riding Greens Mower Parts**

Verti-Cut Unit Rollers

|    | R&R<br>Part No.             | OEM<br>Part No.              | Description                     | Qty<br>Req | Order<br>Quantity |
|----|-----------------------------|------------------------------|---------------------------------|------------|-------------------|
| 27 | R150347T                    |                              | Seal - Nonstick Lip             | 2          |                   |
| 28 | R150334A                    |                              | Washer - Thrust SAE660 Bronze   | 2          |                   |
| 29 | R150333                     |                              | Washer - Flat Keyed Outer SS    | 2          |                   |
| 31 | R237-54                     | U46731,<br>U6731             | O-Ring - Small                  | 2          |                   |
| 32 | R254-78                     | JD8188                       | Tapered Bearing Cone            | 2          |                   |
| 33 | R254-79                     | JD8226                       | Cup - Bearing                   | 2          |                   |
|    | Detail Description: Use R25 | 54-79M installation man      | drel to properly install race.: |            |                   |
| 34 | R3296-15                    | N101345                      | Locknut - 3/4-16 Nylon Jam      | 2          |                   |
| 35 | R302-5                      | JD7797,<br>JD7842,<br>JD7844 | Fitting - Grease                | 2          |                   |
| 36 | RET15726                    | ET15726,<br>RET15726         | Sleeve - Wear Hardened          | 2          |                   |
| 37 | RET15755                    | ET15755                      | Seal - Oil                      | 4          |                   |
| 38 | RET15756                    | ET15756,<br>MT1739,<br>MT739 | Seal                            | 2          |                   |
| 39 | RET17515                    | ET17515                      | Shaft - Roller                  | 1          |                   |
| 40 | R500511                     |                              | Roller End - Threaded 3         | 2          |                   |
| 41 | R150673                     |                              | Washer - 3 Repairable Roller    | 11         |                   |
| 42 | R150676                     |                              | Spacer - 2-3/4 Dia x 1-1/4 L    | 10         |                   |
| 43 | R150691                     |                              | Screw - Set Nyloc 3/8-16 x 3/8  | 4          |                   |
| 44 | R170714                     | E14814                       | Fitting - Pressure Relief       | 2          |                   |
| 45 | R500534                     |                              | Bearing - with Cup              | 2          |                   |

| R   | & R<br>ducts    | <b>Replaces John De<br/>Greens Mower P</b><br>Verti-Cut Unit<br>Rollers | eere 2550 E-Cut Riding<br>arts         |            |                   |
|-----|-----------------|-------------------------------------------------------------------------|----------------------------------------|------------|-------------------|
|     | R&R<br>Part No. | OEM<br>Part No.                                                         | Description                            | Qty<br>Req | Order<br>Quantity |
| 110 |                 |                                                                         | - Bearing Cone & R254-79 Bearing Cone: |            | Quantity          |
| 46  | RAA35741        | AA35741,<br>AET10129,<br>TCA22836                                       | Bearing                                | 2          |                   |
|     | Detail Desci    | iption: 1/4" Side Hole:                                                 |                                        |            |                   |
| 47  | R471219         | 471219,<br>471231,<br>JD7759,<br>JD7798                                 | Zerk - Grease                          | 2          |                   |
| 49  | R500558         |                                                                         | Scraper - Grooved Roller               | 1          |                   |
|     | Detail Desci    | ription: 1 Piece Scraper fits OEM A                                     | ET11262 & AMT2966 Grooved Roller:      |            |                   |
| 50  | R500559         | BM18680,<br>MT18680                                                     | Scraper Kit - Grooved Roller           | 1          |                   |
|     | Detail Desci    | ription: Fits John Deere AET11262                                       | & AMT2966 Grooved Roller Only:         |            |                   |
| 50  | R500573         |                                                                         | Scraper Kit - SET/5                    | 1          |                   |
|     | Detail Desci    | ription: Fits R&R R500512 Roller O                                      | only & Incl R500572 Scraper:           |            |                   |
| 51  | R500571         | MT2369                                                                  | Bar - Scraper                          | 1          |                   |
| 52  | R500572         |                                                                         | Scraper - Fits R500512 Only            | 1          |                   |
| 53  | RET17757        | ET11757,<br>ET17757                                                     | Pin - Scraper                          | 1          |                   |
| 54  | RET17629        | ET17629                                                                 | Spring - Torsion LH                    | 1          |                   |
| 55  | RET17630        | ET17630                                                                 | Spring - Torsion RH                    | 1          |                   |
| 56  | RMT2407         | MT2407                                                                  | Bracket - Roller Scraper               | 2          |                   |
| 57  | R03M7221        | 03M7221                                                                 | Bolt - Carriage M6 x 16                | 5          |                   |
| 58  | R14M7303        | 14M7303                                                                 | Nut - 6mm x 1.0 Flanged                | 5          |                   |
| 59  | R03M7251        | 03M7251                                                                 | Bolt - Gr. Roller Scraper              | 5          |                   |
|     |                 |                                                                         |                                        |            |                   |

## Replaces John Deere 2550 E-Cut Riding Greens Mower Parts

Verti-Cut Unit Rollers

|    | R&R<br>Part No. | OEM<br>Part No.    | Description                       | Qty<br>Req | Order<br>Quantity |
|----|-----------------|--------------------|-----------------------------------|------------|-------------------|
| 60 | RMT5159         | MT5159             | Scraper - Fits J.D. LH End        | 1          |                   |
| 61 | RMT2342         | MT2342             | Section - Grooved Scraper 3 Tooth | 2          |                   |
| 62 | RMT2340         | MT2340             | Scraper - Fits J.D. Center        | 1          |                   |
| 63 | RMT2341         | MT2341             | Section - Grooved Scraper 4 Tooth | 2          |                   |
| 64 | RMT5158         | MT5158             | Scraper - Fits J.D. RH End        | 1          |                   |
| 65 | RTCA19566       | TCA19566           | Cable - Smooth Roller Scraper     | 1          |                   |
| 66 | RU45916         | 14M7298,<br>U45916 | Locknut - 10-24 ESNA              | 2          |                   |
| 67 | RTCU26998       | TCU26998           | Panel                             | 2          |                   |