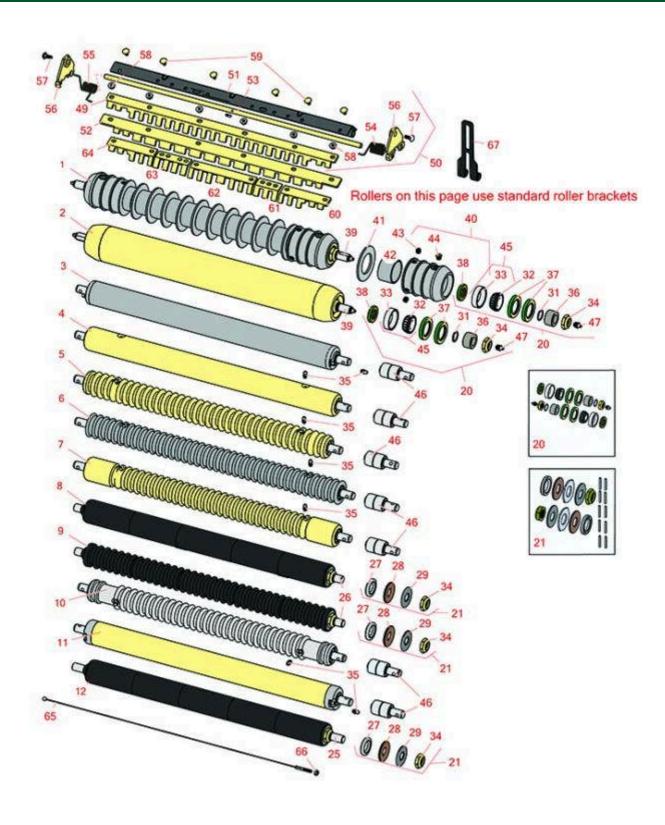

*Verti-Cut Unit Rollers* 

*Verti-Cut Unit Rollers* 

|       | R&R<br>Part No.                                                                                                                            | OEM<br>Part No.                  | Description                                                                                 | Qty<br>Req | Order<br>Quantity |  |  |
|-------|--------------------------------------------------------------------------------------------------------------------------------------------|----------------------------------|---------------------------------------------------------------------------------------------|------------|-------------------|--|--|
| R&R F | Rollers Available                                                                                                                          |                                  |                                                                                             |            |                   |  |  |
| 1     | R500512                                                                                                                                    | AMT2966,<br>BM25317              | Roller - Grooved Repairable Steel                                                           | 1          |                   |  |  |
|       |                                                                                                                                            |                                  | n shaft and greasable ball bearings. This rolle<br>cing the series of washers and spacers.: | er can     |                   |  |  |
| 2     | RAET11263                                                                                                                                  | AET11263,<br>AMT2967             | Roller - Smooth Tubular Steel                                                               | 1          |                   |  |  |
|       | Detail Description: Constructed with a through shaft, this heavy duty roller uses greasable tapered bearings for extended life.:           |                                  |                                                                                             |            |                   |  |  |
| 3     | RAET10111                                                                                                                                  | AET10111,<br>AMT2876             | Roller - Smooth Tubular Steel                                                               | 1          |                   |  |  |
|       | Detail Description: This tubular steel roller uses greasable "water-pump" style bearings.:                                                 |                                  |                                                                                             |            |                   |  |  |
| 4     | RAMT1442                                                                                                                                   | AMT1442,<br>AMT2878              | Roller - Smooth Solid Steel                                                                 | 1          |                   |  |  |
|       | Detail Description: Machined from solid steel, this heavy weight roller uses greasable "water-pump" style bearings.:                       |                                  |                                                                                             |            |                   |  |  |
| 5     | RAET10954                                                                                                                                  | AET10954,<br>AMT2875,<br>AMT2879 | Roller - Grooved Machined Solid<br>Steel                                                    | 1          |                   |  |  |
|       | Detail Description: Machined from solid steel, this heavy weight roller uses greasable "water-pump" style bearings.:                       |                                  |                                                                                             |            |                   |  |  |
| 6     | RAMT1061                                                                                                                                   | AET10557,<br>AMT1061,<br>AMT2877 | Roller - Grooved Machined Solid<br>Steel                                                    | 1          |                   |  |  |
|       | Detail Description: Machined from solid steel, this heavy weight roller uses greasable "water-pump" style bearings.:                       |                                  |                                                                                             |            |                   |  |  |
| 7     | RAMT1443                                                                                                                                   | AMT1443,<br>AMT2879              | Roller - Grooved Machined Solid<br>Steel                                                    | 1          |                   |  |  |
|       | Detail Description: Machined from solid steel, this heavy weight roller uses greasable "water-pump" style bearings. Extended length body.: |                                  |                                                                                             |            |                   |  |  |

*Verti-Cut Unit Rollers* 

|      | R&R<br>Part No.                                                                                                                                                                                                                             | OEM<br>Part No. | Description                           | Qty<br>Req | Order<br>Quantity |  |  |
|------|---------------------------------------------------------------------------------------------------------------------------------------------------------------------------------------------------------------------------------------------|-----------------|---------------------------------------|------------|-------------------|--|--|
| 8    | R120255                                                                                                                                                                                                                                     |                 | Roller - Smooth UHMW<br>Polyethylene  | 1          |                   |  |  |
|      | Detail Description: Machined from solid UHMW, this low maintenance roller uses a 1" solid stainless steel shaft and requires no grease. UHMW material prevents build-up of debris.:                                                         |                 |                                       |            |                   |  |  |
| 9    | R120250                                                                                                                                                                                                                                     |                 | Roller - Grooved UHMW<br>Polyethylene | 1          |                   |  |  |
|      | Detail Description: Machined from solid UHMW, this low maintenance roller rotates around a 1" solid stainless steel shaft and requires no bearings or grease. Patented groove design and smooth UHMW material prevents build-up of debris.: |                 |                                       |            |                   |  |  |
| 10   | RBTC10267                                                                                                                                                                                                                                   | BTC10267        | Roller - Grooved Steel                | 1          |                   |  |  |
| 11   | RAMT1060                                                                                                                                                                                                                                    | AMT1060         | Roller - Smooth Tubular Steel         | 1          |                   |  |  |
|      | Detail Description: This tubular steel roller uses greasable "water-pump" style bearings.:                                                                                                                                                  |                 |                                       |            |                   |  |  |
| 12   | R120260                                                                                                                                                                                                                                     |                 | Roller - Smooth UHMW<br>Polyethylene  | 1          |                   |  |  |
|      | Detail Description: Machined from solid UHMW, this low maintenance roller uses a 1" solid stainless steel shaft and requires no grease. UHMW material prevents build-up of debris.:                                                         |                 |                                       |            |                   |  |  |
|      | haul Kit                                                                                                                                                                                                                                    | AFT40622        | O a ban Liga Ballan                   | 4          |                   |  |  |
| 20   | Detail Description: Includes 4 ea: RET15755 Seal; 2 ea: R237-54 O-Ring, R253-122 Seal, R254-78 Bearing, R254-79 Cup, R3296-15 Locknut, R471219 Grease Zerk, RET15726 Sleeve, RET15756 Seal:                                                 |                 |                                       |            |                   |  |  |
| 21   | R101395                                                                                                                                                                                                                                     |                 | Overhaul Kit - UHMW Roller            | 1          |                   |  |  |
|      | Detail Description: Fits all R&R 2" Dia. Black UHMW Polyethylene Rollers. Includes 10 ea.:<br>R150322 Roll Pins; 2 ea.: R3296-15 Locknuts, R150347T Teflon Seals, R150333 Thrust Washers, &<br>R150334A Bronze Thrust Washers:              |                 |                                       |            |                   |  |  |
| Othe | r Parts Available                                                                                                                                                                                                                           |                 |                                       |            |                   |  |  |
| 25   | R120261                                                                                                                                                                                                                                     |                 | Shaft - 1 SS Rear Roller              | 1          |                   |  |  |
| 26   | R120251                                                                                                                                                                                                                                     |                 | Shaft - 1 SS Front Roller             | 1          |                   |  |  |
|      |                                                                                                                                                                                                                                             |                 |                                       |            |                   |  |  |

*Verti-Cut Unit Rollers* 

|    | R&R<br>Part No.                                                                  | OEM<br>Part No.              | Description                    | Qty<br>Req | Order<br>Quantity |  |
|----|----------------------------------------------------------------------------------|------------------------------|--------------------------------|------------|-------------------|--|
| 27 | R150347T                                                                         |                              | Seal - Nonstick Lip            | 2          |                   |  |
| 28 | R150334A                                                                         |                              | Washer - Thrust SAE660 Bronze  | 2          |                   |  |
| 29 | R150333                                                                          |                              | Washer - Flat Keyed Outer SS   | 2          |                   |  |
| 31 | R237-54                                                                          | U46731,<br>U6731             | O-Ring - Small                 | 2          |                   |  |
| 32 | R254-78                                                                          | JD8188                       | Tapered Bearing Cone           | 2          |                   |  |
| 33 | R254-79                                                                          | JD8226                       | Cup - Bearing                  | 2          |                   |  |
|    | Detail Description: Use R254-79M installation mandrel to properly install race.: |                              |                                |            |                   |  |
| 34 | R3296-15                                                                         | N101345                      | Locknut - 3/4-16 Nylon Jam     | 2          |                   |  |
| 35 | R302-5                                                                           | JD7797,<br>JD7842,<br>JD7844 | Fitting - Grease               | 2          |                   |  |
| 36 | RET15726                                                                         | ET15726,<br>RET15726         | Sleeve - Wear Hardened         | 2          |                   |  |
| 37 | RET15755                                                                         | ET15755                      | Seal - Oil                     | 4          |                   |  |
| 38 | RET15756                                                                         | ET15756,<br>MT1739,<br>MT739 | Seal                           | 2          |                   |  |
| 39 | RET17515                                                                         | ET17515                      | Shaft - Roller                 | 1          |                   |  |
| 40 | R500511                                                                          |                              | Roller End - Threaded 3        | 2          |                   |  |
| 41 | R150673                                                                          |                              | Washer - 3 Repairable Roller   | 11         |                   |  |
| 42 | R150676                                                                          |                              | Spacer - 2-3/4 Dia x 1-1/4 L   | 10         |                   |  |
| 43 | R150691                                                                          |                              | Screw - Set Nyloc 3/8-16 x 3/8 | 4          |                   |  |
| 44 | R170714                                                                          | E14814                       | Fitting - Pressure Relief      | 2          |                   |  |
| 45 | R500534                                                                          |                              | Bearing - with Cup             | 2          |                   |  |

*Verti-Cut Unit Rollers* 

|                                                                                 | R&R<br>Part No.                                                             | OEM<br>Part No.                         | Description                          | Qty<br>Req | Order<br>Quantity |  |
|---------------------------------------------------------------------------------|-----------------------------------------------------------------------------|-----------------------------------------|--------------------------------------|------------|-------------------|--|
|                                                                                 | Detail Description: k                                                       | (it includes: 1 ea R254-78-             | Bearing Cone & R254-79 Bearing Cone: |            |                   |  |
| 46                                                                              | RAA35741                                                                    | AA35741,<br>AET10129,<br>TCA22836       | Bearing                              | 2          |                   |  |
|                                                                                 | Detail Description: 1/4" Side Hole:                                         |                                         |                                      |            |                   |  |
| 47                                                                              | R471219                                                                     | 471219,<br>471231,<br>JD7759,<br>JD7798 | Zerk - Grease                        | 2          |                   |  |
| 49                                                                              | R500558                                                                     |                                         | Scraper - Grooved Roller             | 1          |                   |  |
| Detail Description: 1 Piece Scraper fits OEM AET11262 & AMT2966 Grooved Roller: |                                                                             |                                         |                                      |            |                   |  |
| 50                                                                              | R500559                                                                     | BM18680,<br>MT18680                     | Scraper Kit - Grooved Roller         | 1          |                   |  |
|                                                                                 | Detail Description: Fits John Deere AET11262 & AMT2966 Grooved Roller Only: |                                         |                                      |            |                   |  |
| 50                                                                              | R500573                                                                     |                                         | Scraper Kit - SET/5                  | 1          |                   |  |
|                                                                                 | Detail Description: Fits R&R R500512 Roller Only & Incl R500572 Scraper:    |                                         |                                      |            |                   |  |
| 51                                                                              | R500571                                                                     | MT2369                                  | Bar - Scraper                        | 1          |                   |  |
| 52                                                                              | R500572                                                                     |                                         | Scraper - Fits R500512 Only          | 1          |                   |  |
| 53                                                                              | RET17757                                                                    | ET11757,<br>ET17757                     | Pin - Scraper                        | 1          |                   |  |
| 54                                                                              | RET17629                                                                    | ET17629                                 | Spring - Torsion LH                  | 1          |                   |  |
| 55                                                                              | RET17630                                                                    | ET17630                                 | Spring - Torsion RH                  | 1          |                   |  |
| 56                                                                              | RMT2407                                                                     | MT2407                                  | Bracket - Roller Scraper             | 2          |                   |  |
| 57                                                                              | R03M7221                                                                    | 03M7221                                 | Bolt - Carriage M6 x 16              | 5          |                   |  |
| 58                                                                              | R14M7303                                                                    | 14M7303                                 | Nut - 6mm x 1.0 Flanged              | 5          |                   |  |
| 59                                                                              | R03M7251                                                                    | 03M7251                                 | Bolt - Gr. Roller Scraper            | 5          |                   |  |
|                                                                                 |                                                                             |                                         |                                      |            |                   |  |

*Verti-Cut Unit Rollers* 

| ltem <b>R&amp;R</b><br>No <b>Part No.</b> | OEM<br>Part No.    | Description                       | Qty<br>Req | Order<br>Quantity |
|-------------------------------------------|--------------------|-----------------------------------|------------|-------------------|
| 60 <b>RMT5159</b>                         | MT5159             | Scraper - Fits J.D. LH End        | 1          |                   |
| 61 <b>RMT2342</b>                         | MT2342             | Section - Grooved Scraper 3 Tooth | 2          |                   |
| 62 <b>RMT2340</b>                         | MT2340             | Scraper - Fits J.D. Center        | 1          |                   |
| 63 <b>RMT2341</b>                         | MT2341             | Section - Grooved Scraper 4 Tooth | 2          |                   |
| 64 <b>RMT5158</b>                         | MT5158             | Scraper - Fits J.D. RH End        | 1          |                   |
| 65 <b>RTCA19566</b>                       | TCA19566           | Cable - Smooth Roller Scraper     | 1          |                   |
| 66 <b>RU45916</b>                         | 14M7298,<br>U45916 | Locknut - 10-24 ESNA              | 2          |                   |
| 67 <b>RTCU26998</b>                       | TCU26998           | Panel                             | 2          |                   |