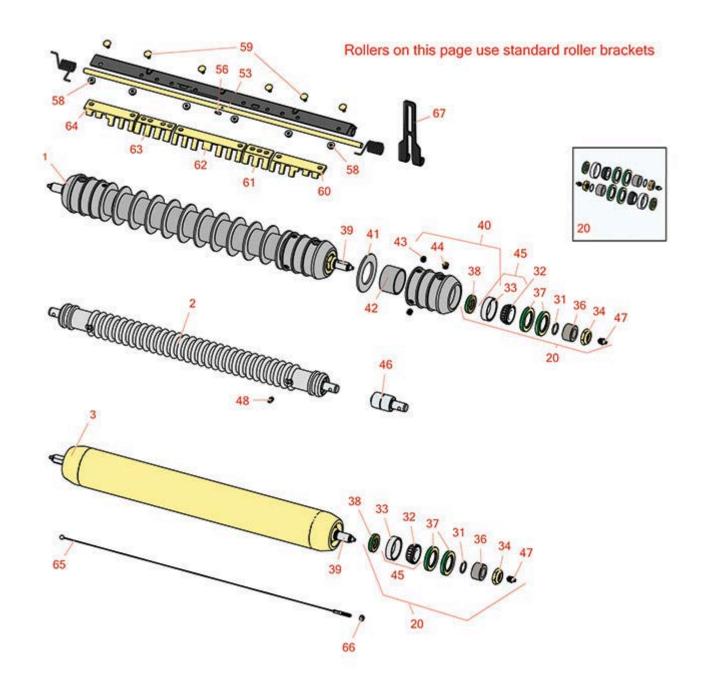

## **Replaces John Deere 2400 Riding Greens Mower Parts**

Verti-Cut Unit Rollers

| R     | <b>e R</b> G<br>ducts V                                                                                                                                                                           | eplaces John Deer<br>reens Mower Part<br>erti-Cut Unit<br>ollers |                                            |            |                   |  |  |  |
|-------|---------------------------------------------------------------------------------------------------------------------------------------------------------------------------------------------------|------------------------------------------------------------------|--------------------------------------------|------------|-------------------|--|--|--|
|       | R&R<br>Part No.                                                                                                                                                                                   | OEM<br>Part No.                                                  | Description                                | Qty<br>Reg | Order<br>Quantity |  |  |  |
| Rolle |                                                                                                                                                                                                   | l'arcrio.                                                        | Description                                |            | Quantity          |  |  |  |
| 1     | R500512                                                                                                                                                                                           | AMT2966,<br>BM25317                                              | Roller - Grooved Repairable Steel          | 1          |                   |  |  |  |
|       | Detail Description: Constructed with a through shaft and greasable ball bearings. This roller can be repaired by unscrewing the ends and replacing the series of washers and spacers.:            |                                                                  |                                            |            |                   |  |  |  |
| 2     | RBTC10267                                                                                                                                                                                         | BTC10267                                                         | Roller - Grooved Steel                     | 1          |                   |  |  |  |
| 3     | RAET11263                                                                                                                                                                                         | AET11263,<br>AMT2967                                             | Roller - Smooth Tubular Steel              | 1          |                   |  |  |  |
|       |                                                                                                                                                                                                   | on: Constructed with a through sho<br>gs for extended life.:     | aft, this heavy duty roller uses greasable |            |                   |  |  |  |
| Over  | haul Kits                                                                                                                                                                                         |                                                                  |                                            |            |                   |  |  |  |
| 20    | RAET10632                                                                                                                                                                                         | AET10632                                                         | Overhaul Kit - Roller                      | 1          |                   |  |  |  |
|       | Detail Description: Includes 4 ea: RET15755 Seal; 2 ea: R237-54 O-Ring, R253-122 Seal, R254-78<br>Bearing, R254-79 Cup, R3296-15 Locknut, R471219 Grease Zerk, RET15726 Sleeve, RET15756<br>Seal: |                                                                  |                                            |            |                   |  |  |  |
| Othe  | r Parts Availab                                                                                                                                                                                   | e                                                                |                                            |            |                   |  |  |  |
| 31    | R237-54                                                                                                                                                                                           | U46731,<br>U6731                                                 | O-Ring - Small                             | 2          |                   |  |  |  |
| 32    | R254-78                                                                                                                                                                                           | JD8188                                                           | Tapered Bearing Cone                       | 2          |                   |  |  |  |
| 33    | R254-79                                                                                                                                                                                           | JD8226                                                           | Cup - Bearing                              | 2          |                   |  |  |  |
|       | Detail Description: Use R254-79M installation mandrel to properly install race.:                                                                                                                  |                                                                  |                                            |            |                   |  |  |  |
| 34    | R3296-15                                                                                                                                                                                          | N101345                                                          | Locknut - 3/4-16 Nylon Jam                 | 2          |                   |  |  |  |
| 36    | RET15726                                                                                                                                                                                          | ET15726,<br>RET15726                                             | Sleeve - Wear Hardened                     | 2          |                   |  |  |  |
| 37    | RET15755                                                                                                                                                                                          | ET15755                                                          | Seal - Oil                                 | 2          |                   |  |  |  |

## Replaces John Deere 2400 Riding Greens Mower Parts

Verti-Cut Unit Rollers

|    | R&R<br>Part No.                                                                      | OEM<br>Part No.                   | Description                    | Qty<br>Req | Order<br>Quantity |  |
|----|--------------------------------------------------------------------------------------|-----------------------------------|--------------------------------|------------|-------------------|--|
| 38 | RET15756                                                                             | ET15756,<br>MT1739,<br>MT739      | Seal                           | 2          |                   |  |
| 39 | RET17515                                                                             | ET17515                           | Shaft - Roller                 | 1          |                   |  |
| 40 | R500511                                                                              |                                   | Roller End - Threaded 3        | 2          |                   |  |
| 41 | R150673                                                                              |                                   | Washer - 3 Repairable Roller   | 10         |                   |  |
| 42 | R150676                                                                              |                                   | Spacer - 2-3/4 Dia x 1-1/4 L   | 11         |                   |  |
| 43 | R150691                                                                              |                                   | Screw - Set Nyloc 3/8-16 x 3/8 | 4          |                   |  |
| 44 | R170714                                                                              | E14814                            | Fitting - Pressure Relief      | 2          |                   |  |
| 45 | R500534                                                                              |                                   | Bearing - with Cup             | 2          |                   |  |
|    | Detail Description: Kit includes: 1 ea R254-78- Bearing Cone & R254-79 Bearing Cone: |                                   |                                |            |                   |  |
| 46 | RAA35741                                                                             | AA35741,<br>AET10129,<br>TCA22836 | Bearing                        | 2          |                   |  |
|    | Detail Description: 1/4" Side Hole:                                                  |                                   |                                |            |                   |  |
|    |                                                                                      | 171210                            |                                |            |                   |  |

| 47 <b>R471219</b>  | 471219,<br>471231,<br>JD7759,<br>JD7798 | Zerk - Grease             | 2  |
|--------------------|-----------------------------------------|---------------------------|----|
| 48 <b>R302-5</b>   | JD7797,<br>JD7842,<br>JD7844            | Fitting - Grease          | 2  |
| 56 <b>R34M7010</b> | 34M7010                                 | Pin - Spring              | 1  |
| 57 <b>RET17757</b> | ET11757,<br>ET17757                     | Pin - Scraper             | 1  |
| 58 <b>R14M7303</b> | 14M7303                                 | Nut - 6mm x 1.0 Flanged   | 10 |
| 59 <b>R03M7251</b> | 03M7251                                 | Bolt - Gr. Roller Scraper | 10 |
|                    |                                         |                           |    |

## Replaces John Deere 2400 Riding Greens Mower Parts

Verti-Cut Unit Rollers

|    | R&R<br>Part No. | OEM<br>Part No.    | Description                          | Qty<br>Req | Order<br>Quantity |
|----|-----------------|--------------------|--------------------------------------|------------|-------------------|
| 60 | RMT5159         | MT5159             | Scraper - Fits J.D. LH End           | 1          |                   |
| 61 | RMT2342         | MT2342             | Section - Grooved Scraper 3<br>Tooth | 1          |                   |
| 62 | RMT2340         | MT2340             | Scraper - Fits J.D. Center           | 1          |                   |
| 63 | RMT2341         | MT2341             | Section - Grooved Scraper 4<br>Tooth | 1          |                   |
| 64 | RMT5158         | MT5158             | Scraper - Fits J.D. RH End           | 1          |                   |
| 65 | RTCA19566       | TCA19566           | Cable - Smooth Roller Scraper        | 1          |                   |
| 66 | RU45916         | 14M7298,<br>U45916 | Locknut - 10-24 ESNA                 | 2          |                   |
| 67 | RTCU26998       | TCU26998           | Panel                                | 2          |                   |