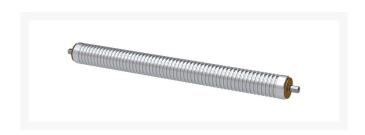

# **Roller - Grooved Machined Aluminum**

R68614

#### **Details**

Machined from aluminum tubing and a through shaft with tapered bearings.

### **Specifications**

Manufacturer **R&R Products** Roller Body 2.1875 in

Diameter

Weight 8 lb