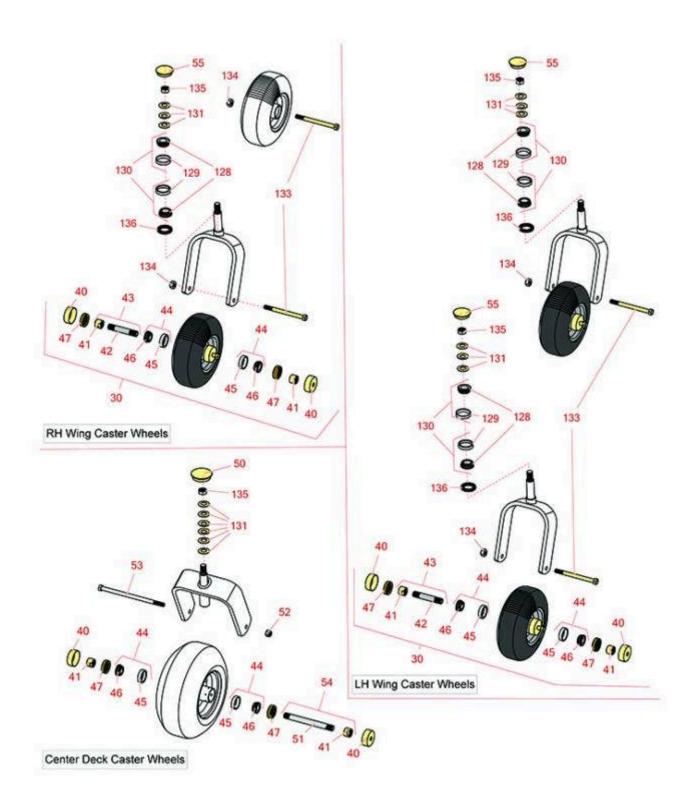

Zero-Turn Mower with 96in Deck - Model 72096 Caster Wheel

Zero-Turn Mower with 96in Deck - Model 72096 Caster Wheel

|       | R&R<br>Part No.                                                                  | OEM<br>Part No.                                                                         | Description                                        | Qty<br>Req | Order<br>Quantity |  |  |
|-------|----------------------------------------------------------------------------------|-----------------------------------------------------------------------------------------|----------------------------------------------------|------------|-------------------|--|--|
| Tires |                                                                                  |                                                                                         |                                                    |            |                   |  |  |
| 30    | R130-4558                                                                        | 112-3810,<br>112-8310,<br>130-4558                                                      | Wheel-Tire and Bearing Assy                        | 3          |                   |  |  |
| Othe  | r Parts Availa                                                                   | bele                                                                                    |                                                    |            |                   |  |  |
| 40    | R103-2768                                                                        | 103-2768                                                                                | Guard - Seal                                       | 10         |                   |  |  |
| 41    | R103-3051                                                                        | 103-3051                                                                                | Spacer - Nut - Hardened                            | 10         |                   |  |  |
| 42    | R103-3157                                                                        | 103-3157                                                                                | Axle - Caster Wheel                                | 3          |                   |  |  |
| 43    | R126-5359                                                                        | 126-5359                                                                                | Caster Axle Assy w/Bushing                         | 3          |                   |  |  |
| 44    | R500534                                                                          | 1-633585                                                                                | Bearing - with Cup                                 | 10         |                   |  |  |
|       | Detail Descrip                                                                   | otion: Kit includes:                                                                    | 1 ea R254-78- Bearing Cone & R254-79 Bearing Cone: |            |                   |  |  |
| 45    | R254-79                                                                          | 01-103-0060,<br>01-103-0130,<br>1-633584,<br>252-106,<br>254-79,<br>32-7800,<br>32-9590 | Cup - Bearing                                      | 10         |                   |  |  |
|       | Detail Description: Use R254-79M installation mandrel to properly install race.: |                                                                                         |                                                    |            |                   |  |  |
| 46    | R254-78                                                                          | 01-102-0060,<br>01-102-0130,<br>1-633585,<br>254-78,<br>32-7790,<br>32-9580,<br>93-4813 | Tapered Bearing Cone                               | 10         |                   |  |  |
| 47    | R103-0063                                                                        | 103-0063                                                                                | Seal - Grease                                      | 10         |                   |  |  |
| 50    | R126-9369                                                                        | 126-9369                                                                                | Grease Cap - Castor                                | 2          |                   |  |  |
| 51    | R103-5156                                                                        | 103-5156                                                                                | Axle- Caster                                       | 2          |                   |  |  |
|       |                                                                                  |                                                                                         |                                                    |            |                   |  |  |

Zero-Turn Mower with 96in Deck - Model 72096 Caster Wheel

|     | R&R<br>Part No. | OEM<br>Part No.                                                                                                  | Description                        | Qty<br>Req | Order<br>Quantity |
|-----|-----------------|------------------------------------------------------------------------------------------------------------------|------------------------------------|------------|-------------------|
| 52  | RF5003          | 32127-29,<br>32131-5,<br>32132-5,<br>3296-23                                                                     | Locknut - ESNA 1/2-13              | 2          |                   |
| 53  | R325-39         | 325-39                                                                                                           | Bolt - Hx HD 1/2-13 x 9 1/2        | 2          |                   |
| 54  | R126-5361       | 126-5361                                                                                                         | Axle Assy - with Bushing - Caster  | 2          |                   |
| 55  | R103-4882       | 103-4882                                                                                                         | Grease Cap - Castor                | 3          |                   |
| 128 | R254-94         | 1-543509,<br>254-94,<br>32-8090,<br>32-8240,<br>32-9640,<br>40440,<br>62-3330                                    | Tapered Bearing Cone               | 6          |                   |
| 129 | R254-72         | 01-103-0050,<br>01-103-0120,<br>01-103-0140,<br>1-543508,<br>254-71,<br>254-72,<br>40439,<br>62-3340,<br>99-4511 | Cup - Bearing                      | 6          |                   |
| 130 | R500596         |                                                                                                                  | Tapered Bearing Set - Cup and Cone | 6          |                   |
| 131 | R1-633508       | 1-633508                                                                                                         | Washer - Spring Disc               | 21         |                   |
| 133 | R325-20         | 01-150-1250,<br>01-178-0848,<br>325-20                                                                           | Bolt - Hx HD 1/2-13 x 6            | 4          |                   |
| 134 | R3296-25        | 30-3380,<br>32127-21,<br>32127-31,<br>3290-160,<br>3290-33,<br>3296-13,<br>3296-25,<br>3296-45,<br>329645        | Locknut - 1/2-13 Heavy ESNA        | 4          |                   |

Zero-Turn Mower with 96in Deck - Model 72096 Caster Wheel

| ltem <b>R&amp;R</b><br>No <b>Part No.</b> | OEM<br>Part No.     | Description                  | Qty<br>Req | Order<br>Quantity |
|-------------------------------------------|---------------------|------------------------------|------------|-------------------|
| 135 <b>R3296-51</b>                       | 3296-51,<br>3296-81 | Nut - Nylon Lock 3/4-10 Gr 8 | 5          |                   |
| 136 <b>R1-543511</b>                      | 1-543511            | Seal- Grease                 | 3          |                   |