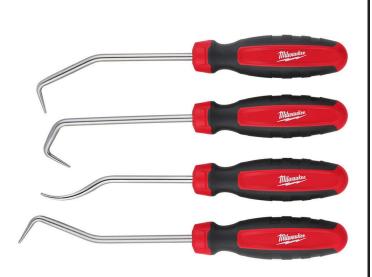

## Milwaukee 4PC Hose Pick Set

RMW48-22-9217

## Details

Milwaukee hose picks feature an all-metal core for up to 50% more durability. Each pick has a specific angle for different applications while the reinforced tip resists bending when loosening stubborn hoses. The flat pick provides puncture protection and reduces damage to hoses. Our Comfort grip handles give you increased tool control and comfort. This set features a hook, 90¢, 45¢, and flat hose pick along with a durable long-term storage tray for easy access and organization. These chrome-plated picks provide superior rust protection. All MILWAUKEE Mechanics Hand Tools are backed by a lifetime guarantee.

- All-Metal Core: Up to 50% More Durable
- Resists Bending Reinforced Tip
- Puncture Protection Flat Pick
- Most Durable Storage Tray
- Comfort Grip Handles
- Chrome Plated for Rust Protection
- Lifetime Guarantee