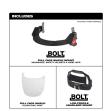

- Long-Lasting Visibility
- Lasting Fog-Free Interior Coating
- Anti-Scratch Exterior Hard Coating
- Quick Attachment & Removal
- BOLT Secure Accessories Simultaneously
- Secures into BOLT Front Slots
- Compatible with Milwaukee Safety Helmets & Hard Hats
- ANSI/ISEA Z87.1 (+) 2020 & CSA Z94.3 Rated
- High-Impact Polycarbonate Shield
- Includes BOLT Low-Profile Headlamp Mount
- Compatible with Safety Glasses
- 180 field of view
- Secure Locking Detents