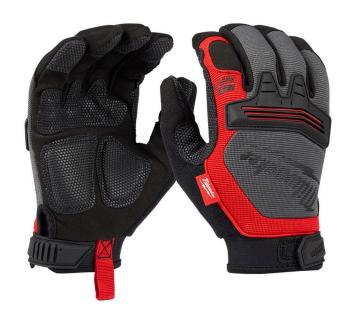

## Milwaukee Demolition Gloves

RMW48-22-8733

## **Details**

Milwaukee Demolition Work Gloves are designed to provide Ultimate Durability and All Day Comfort. Featuring palms and finger tips reinforced with Armortex, Milwaukee Demolition Work Gloves will provide best in class durability and grip for the most demanding tasks. The integrated Smartswipe Knuckle is designed to allow the use of smart phones and touch screens, without removing gloves or wiping dirty finger tips across the screen. In addition, a breathable lining and built-in terry cloth sweat wipe ensure the gloves remain comfortable all day.

- Smart swipe knuckle for mobile devices
- Armortex reinforcement
- Breathable lining for comfort in all applications
- Palms and finger tips reinforced with armortex for ultimate durability and grip
- Smartswipe knuckle permits the use of touch screen devices without removing gloves or wiping dirty finger tips across the screen
- Breathable lining moisture wicking lining provides all day comfort
- Molded knuckle protection TPR pad provides ultimate knuckle protection
- Built-in terry cloth sweat wipe
- Self-adhesive straps closure for a secure fit