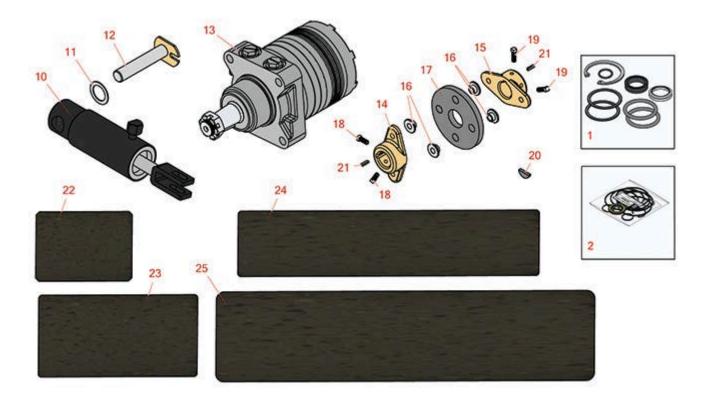

Traction Unit - Model 04345 Hydraulic Motor & Cylinder

Traction Unit - Model 04345 Hydraulic Motor & Cylinder

|       | R&R<br>Part No.              | OEM<br>Part No.                                                                                                                                                     | Description                                      | Qty<br>Req | Order<br>Quantity |
|-------|------------------------------|---------------------------------------------------------------------------------------------------------------------------------------------------------------------|--------------------------------------------------|------------|-------------------|
| Overl | haul Kits                    |                                                                                                                                                                     |                                                  |            |                   |
| 1     | R83-7000SK                   | 56-3810,<br>56-3820,<br>70-2790,<br>83-7250,<br>86-5260,<br>86-5360                                                                                                 | Seal Kit - Fits R83-7000 Cylinder                | 1          |                   |
|       | Detail Description cylinder: | n: Includes Seals, O-ƙ                                                                                                                                              | Rings & 1 ea: R43-5220 Retaining Ring to rebuild | one        |                   |
| 1     | R63-9500SK                   |                                                                                                                                                                     | Seal Kit - Fits R63-9500 Cylinder                | 1          |                   |
| 1     | R83-6820SK                   |                                                                                                                                                                     | Seal Kit - Fits R83-6820 Cylinder                | 1          |                   |
| 1     | R43-5260SK                   |                                                                                                                                                                     | Seal Kit - Fits Hyd Cylinder                     | 1          |                   |
| 1     | R68-9700SK                   |                                                                                                                                                                     | Seal Kit - Fits R68-9700 Cylinder                | 1          |                   |
| 1     | R51-0120SK                   |                                                                                                                                                                     | Seal Kit - Fits R51-0120 Cylinder                | 1          |                   |
| 2     | R76-0800                     | 100-6131,<br>76-0800,<br>94-8178                                                                                                                                    | Seal Kit - Hyd Wheel Motor                       | 1          |                   |
| 2     | R353-461                     | 353-461                                                                                                                                                             | Seal Kit - Wheel Motor                           | 2          |                   |
| Othe  | r Parts Available            |                                                                                                                                                                     |                                                  |            |                   |
| 10    | R84-8290                     | 10-7900,<br>353-442,<br>353-443,<br>353-448,<br>353-449,<br>46-3690,<br>46-4890,<br>51-0120,<br>51-0130,<br>63-9500,<br>75-9880,<br>83-1250,<br>83-6820,<br>84-8290 | Hydraulic Cylinder - Front                       | 1          |                   |

Traction Unit - Model 04345 Hydraulic Motor & Cylinder

| 10       R83-7000       27-2510, 43-5260, 68-9700, 83-7000       Hydraulic Cylinder       1         11       R10-8110       10-8110       Washer - Pivot Pin       0         12       R10-6060       10-6060, 120-3199, 140-5248       Pin - Pivot 3-7/8 Long       1         13       R10-8010       Hydraulic Motor       2         14       R27-1960       Hub - Engine       1         15       R27-1970       27-1970       Hub - Pump       1         16       R27-6600       27-6600       Spacer - Pump Coupling       4         17       R44-2230       27-6560, 44-2230, 27-6560, 42-2330, 80-8650       Coupling - Rubber - Pump       1         18       R3241-2       3241-1, 3241-2, 3241-1, 3241-2       Screw - Set Sq. HD. 1/4 x 5/8       2         19       R3241-6       3241-6       Screw - Set Sq. HD. 1/4 x 3/4       2         20       R463009       5-0946       Key - Spindle Shaft       1         21       R1164       62-3380, 66-004-3221, 85-9020       Key - 1/4 x 1/4 x 1       1         22       R10-8200       Pad - Anti-Skid Foot Step       1         23       R62-2660       62-2660       Pad - Anti-Skid Foot Step       1 |    | R&R<br>Part No. | OEM<br>Part No.                          | Description                  | Qty <b>Order</b><br>Req <b>Quantity</b> |
|------------------------------------------------------------------------------------------------------------------------------------------------------------------------------------------------------------------------------------------------------------------------------------------------------------------------------------------------------------------------------------------------------------------------------------------------------------------------------------------------------------------------------------------------------------------------------------------------------------------------------------------------------------------------------------------------------------------------------------------------------------------------------------------------------------------------------------------------------------------------------------------------------------------------------------------------------------------------------------------------------------------------------------------------------------------------------------------------------------------------------------------------------------------------|----|-----------------|------------------------------------------|------------------------------|-----------------------------------------|
| 12       R10-6060       10-6060, 120-3199, 140-5248       Pin - Pivot 3-7/8 Long       1         13       R10-8010       10-8010       Hydraulic Motor       2         14       R27-1960       110-5236, 27-1960       Hub - Engine       1         15       R27-1970       27-1970       Hub - Pump       1         16       R27-6600       27-6600       Spacer - Pump Coupling       4         17       R44-2230       27-6560, 44-2230, 80-8650       Coupling - Rubber - Pump       1         18       R3241-2       31-6770, 31-6770, 3241-1, 3241-2       Screw - Set Sq. HD. 1/4 x 5/8       2         19       R3241-6       3241-6       Screw - Set Sq. HD. 1/4 x 3/4       2         20       R463009       5-0946       Key - Spindle Shaft       1         21       R1164       62-3380, 66-004-3221, 85-9020       Key - 1/4 x 1/4 x 1       1         22       R10-8200       10-8200       Pad - Anti-Skid Foot Step       1                                                                                                                                                                                                                          | 10 | R83-7000        | 43-5260,<br>68-9700,                     | Hydraulic Cylinder           | 1                                       |
| 12 R10-6060       120-3199, 140-5248       Pin - Pivot 3-7/8 Long       1         13 R10-8010       10-8010       Hydraulic Motor       2         14 R27-1960       110-5236, 27-1960       Hub - Engine       1         15 R27-1970       27-1970       Hub - Pump       1         16 R27-6600       27-6600       Spacer - Pump Coupling       4         17 R44-2230       27-6560, 44-2230, 80-8650       Coupling - Rubber - Pump       1         18 R3241-2       01-163-0100, 31-6770, 3241-1, 3241-2       Screw - Set Sq. HD. 1/4 x 5/8       2         19 R3241-6       3241-6       Screw - Set Sq. HD. 1/4 x 3/4       2         20 R463009       5-0946       Key - Spindle Shaft       1         21 R1164       62-3380, 66-004-3221, 85-9020       Key - 1/4 x 1/4 x 1       1         22 R10-8200       10-8200       Pad - Anti-Skid Foot Step       1                                                                                                                                                                                                                                                                                                 | 11 | R10-8110        | 10-8110                                  | Washer - Pivot Pin           | 0                                       |
| 14       R27-1960       110-5236, 27-1960       Hub - Engine       1         15       R27-1970       27-1970       Hub - Pump       1         16       R27-6600       27-6600       Spacer - Pump Coupling       4         17       R44-2230       27-6560, 42-230, 27-6560, 44-2230, 80-8650       Coupling - Rubber - Pump       1         18       R3241-2       01-163-0100, 31-6770, 32-41-1, 32-41-1, 32-41-2       Screw - Set Sq. HD. 1/4 x 5/8       2         19       R3241-6       3241-6       Screw - Set Sq. HD. 1/4 x 3/4       2         20       R463009       5-0946       Key - Spindle Shaft       1         21       R1164       62-3380, 62-3380, 66-004-3221, 85-9020       Key - 1/4 x 1/4 x 1       1         22       R10-8200       10-8200       Pad - Anti-Skid Foot Step       1                                                                                                                                                                                                                                                                                                                                                        | 12 | R10-6060        | 120-3199,                                | Pin - Pivot 3-7/8 Long       | 1                                       |
| 27-1960 Hub - Engine 1  15 R27-1970 27-1970 Hub - Pump 1  16 R27-6600 27-6600 Spacer - Pump Coupling 4  115-4523, 27-6560, 44-2230, 80-8650  17 R44-2230 01-163-0100, 31-6770, 3241-1, 3241-2  19 R3241-6 3241-6 Screw - Set Sq. HD. 1/4 x 5/8 2  20 R463009 5-0946 Key - Spindle Shaft 1  21 R1164 62-3380, 66-004-3221, 85-9020  22 R10-8200 10-8200 Pad - Anti-Skid Foot Step 1                                                                                                                                                                                                                                                                                                                                                                                                                                                                                                                                                                                                                                                                                                                                                                                     | 13 | R10-8010        | 10-8010                                  | Hydraulic Motor              | 2                                       |
| 16       R27-6600       27-6600       Spacer - Pump Coupling       4         17       R44-2230       27-6560, 44-2230, 80-8650       Coupling - Rubber - Pump       1         18       R3241-2       01-163-0100, 31-6770, 3241-1, 3241-2       Screw - Set Sq. HD. 1/4 x 5/8       2         19       R3241-6       3241-6       Screw - Set Sq. HD. 1/4 x 3/4       2         20       R463009       5-0946       Key - Spindle Shaft       1         21       R1164       62-3380, 62-3380, 66-004-3221, 85-9020       Key - 1/4 x 1/4 x 1       1         22       R10-8200       Pad - Anti-Skid Foot Step       1                                                                                                                                                                                                                                                                                                                                                                                                                                                                                                                                                | 14 | R27-1960        |                                          | Hub - Engine                 | 1                                       |
| 17       R44-2230       115-4523, 27-6560, 44-2230, 80-8650       Coupling - Rubber - Pump       1         18       R3241-2       01-163-0100, 31-6770, 3241-1, 3241-2       Screw - Set Sq. HD. 1/4 x 5/8       2         19       R3241-6       3241-6       Screw - Set Sq. HD. 1/4 x 3/4       2         20       R463009       5-0946       Key - Spindle Shaft       1         21       R1164       10-7070, 48-004-1931, 62-3380, 66-004-3221, 85-9020       Key - 1/4 x 1/4 x 1       1         22       R10-8200       10-8200       Pad - Anti-Skid Foot Step       1                                                                                                                                                                                                                                                                                                                                                                                                                                                                                                                                                                                        | 15 | R27-1970        | 27-1970                                  | Hub - Pump                   | 1                                       |
| 17       R44-2230       27-6560, 44-2230, 80-8650       Coupling - Rubber - Pump       1         18       R3241-2       01-163-0100, 31-6770, 3241-1, 3241-2       2         19       R3241-6       Screw - Set Sq. HD. 1/4 x 5/8       2         20       R463009       5-0946       Key - Spindle Shaft       1         21       R1164       62-3380, 62-3380, 66-004-3221, 85-9020       Key - 1/4 x 1/4 x 1       1         22       R10-8200       10-8200       Pad - Anti-Skid Foot Step       1                                                                                                                                                                                                                                                                                                                                                                                                                                                                                                                                                                                                                                                                | 16 | R27-6600        | 27-6600                                  | Spacer - Pump Coupling       | 4                                       |
| 18       R3241-2       31-6770, 3241-1, 3241-2       Screw - Set Sq. HD. 1/4 x 5/8       2         19       R3241-6       3241-6       Screw - Set Sq. HD. 1/4 x 3/4       2         20       R463009       5-0946       Key - Spindle Shaft       1         21       R1164       10-7070, 48-004-1931, 62-3380, 66-004-3221, 85-9020       Key - 1/4 x 1/4 x 1       1         22       R10-8200       10-8200       Pad - Anti-Skid Foot Step       1                                                                                                                                                                                                                                                                                                                                                                                                                                                                                                                                                                                                                                                                                                                | 17 | R44-2230        | 27-6560,<br>44-2230,                     | Coupling - Rubber - Pump     | 1                                       |
| 20 <b>R463009</b> 5-0946 Key - Spindle Shaft 1  10-7070, 48-004-1931, 62-3380, 66-004-3221, 85-9020  10-8200 Pad - Anti-Skid Foot Step 1                                                                                                                                                                                                                                                                                                                                                                                                                                                                                                                                                                                                                                                                                                                                                                                                                                                                                                                                                                                                                               | 18 | R3241-2         | 31-6770,<br>3241-1,                      | Screw - Set Sq.HD. 1/4 x 5/8 | 2                                       |
| 10-7070,<br>48-004-1931,<br>62-3380,<br>66-004-3221,<br>85-9020  R10-8200  Reg - 1/4 x 1/4 x 1  1  22 R10-8200  Pad - Anti-Skid Foot Step  1                                                                                                                                                                                                                                                                                                                                                                                                                                                                                                                                                                                                                                                                                                                                                                                                                                                                                                                                                                                                                           | 19 | R3241-6         | 3241-6                                   | Screw - Set Sq. HD. 1/4 x3/4 | 2                                       |
| 21       R1164       48-004-1931, 62-3380, 66-004-3221, 85-9020       Key - 1/4 x 1/4 x 1       1         22       R10-8200       10-8200       Pad - Anti-Skid Foot Step       1                                                                                                                                                                                                                                                                                                                                                                                                                                                                                                                                                                                                                                                                                                                                                                                                                                                                                                                                                                                      | 20 | R463009         | 5-0946                                   | Key - Spindle Shaft          | 1                                       |
| <del></del>                                                                                                                                                                                                                                                                                                                                                                                                                                                                                                                                                                                                                                                                                                                                                                                                                                                                                                                                                                                                                                                                                                                                                            | 21 | R1164           | 48-004-1931,<br>62-3380,<br>66-004-3221, | Key - 1/4 x 1/4 x 1          | 1                                       |
| 23 <b>R62-2660</b> 62-2660 Pad - Anti-Skid Foot Step 1                                                                                                                                                                                                                                                                                                                                                                                                                                                                                                                                                                                                                                                                                                                                                                                                                                                                                                                                                                                                                                                                                                                 | 22 | R10-8200        | 10-8200                                  | Pad - Anti-Skid Foot Step    | 1                                       |
|                                                                                                                                                                                                                                                                                                                                                                                                                                                                                                                                                                                                                                                                                                                                                                                                                                                                                                                                                                                                                                                                                                                                                                        | 23 | R62-2660        | 62-2660                                  | Pad - Anti-Skid Foot Step    | 1                                       |

Traction Unit - Model 04345 Hydraulic Motor & Cylinder

| Item <b>R&amp;R</b><br>No <b>Part No.</b> | OEM<br>Part No.     | Description               | Qty <b>Order</b><br>Req <b>Quantity</b> |
|-------------------------------------------|---------------------|---------------------------|-----------------------------------------|
| 24 <b>R10-8220</b>                        | 10-8220             | Pad - Anti-Skid Tool Box  | 1                                       |
| 25 <b>R49-6120</b>                        | 10-8210,<br>49-6120 | Pad - Anti-Skid Foot Rest | 1                                       |