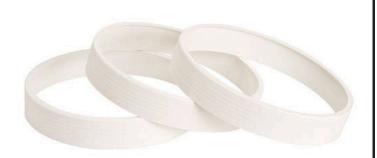

## **Details**

Providing spectacular, enhanced hole visibility, they accelerate play on the green, all but eliminating pin tending, and increase tee-time capacity by 10-15%. They also stabilize soil around the top of the hole, preventing erosion and desiccation, and seal in moisture for the grass roots. Flexible, economical and reusable (6-8 weeks average). Approved by the US Golf Association for "Official USGA Handicaps."