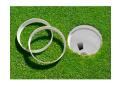

## **Details**

Providing spectacular, enhanced hole visibility, they accelerate play on the green, all but eliminating pin tending, and increase tee-time capacity by 10-15%. They also stabilize soil around the top of the hole, preventing erosion and desiccation, and seal in moisture for the grass roots. Flexible, economical and reusable (6-8 weeks average). Approved by the US Golf Association for "Official USGA Handicaps."