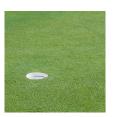

## **Details**

Providing spectacular, enhanced hole visibility, they accelerate play on the green, all but eliminating pin tending, and increase tee-time capacity by 10-15%. They also stabilize soil around the top of the hole, preventing erosion and desiccation, and seal in moisture for the grass roots. Flexible, economical and reusable (6-8 weeks average). Approved by the US Golf Association for "Official USGA Handicaps."