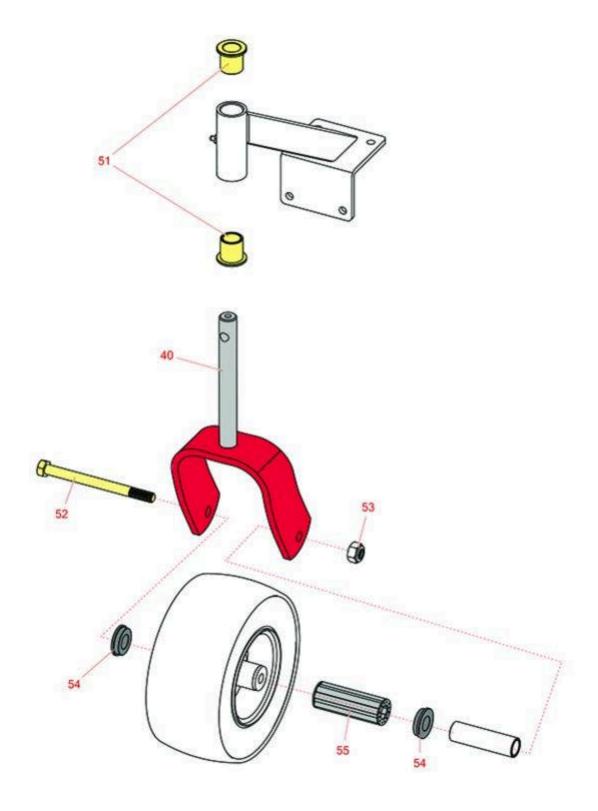

|                       | R&R<br>Part No. | OEM<br>Part No. | Description                          | Qty<br>Req | Order<br>Quantity |  |  |  |
|-----------------------|-----------------|-----------------|--------------------------------------|------------|-------------------|--|--|--|
| Other Parts Available |                 |                 |                                      |            |                   |  |  |  |
| 40                    | R116-7942-01    | 116-7942-01     | Fork - Caster                        | 2          |                   |  |  |  |
| 51                    | R1-303514       | 1-303514        | Bearing - Flanged                    | 4          |                   |  |  |  |
| 52                    | R325-20         | 325-20          | Bolt - Hx HD 1/2-13 x 6              | 2          |                   |  |  |  |
| 53                    | R3296-25        | 3296-45         | Locknut - 1/2-13 Heavy ESNA          | 2          |                   |  |  |  |
| 54                    | R1-513810       | 1-513810        | Flanged Bushing                      | 4          |                   |  |  |  |
| 55                    | R1-513809       | 1-513809        | Bearing - Roller 3/4 ID x 3 3/4 Long | 2          |                   |  |  |  |
|                       |                 |                 |                                      |            |                   |  |  |  |