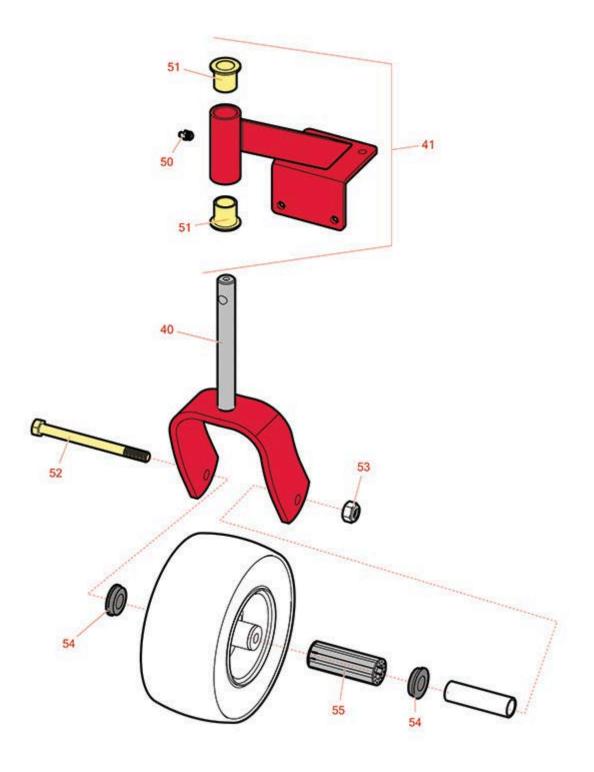

| Caster | Wheel   |
|--------|---------|
| Custer | VVIICEI |

|                       | R&R<br>Part No. | OEM<br>Part No. | Description                                | Qty<br>Req | Order<br>Quantity |  |
|-----------------------|-----------------|-----------------|--------------------------------------------|------------|-------------------|--|
| Other Parts Available |                 |                 |                                            |            |                   |  |
| 40                    | R116-7942-01    | 116-7942-01     | Fork - Caster                              | 2          |                   |  |
| 41                    | R103-2296       | 103-2296        | Caster Wheel Support w/Bearings - Weighted | 2          |                   |  |
| 50                    | R471219         | 302-52          | Zerk - Grease                              | 2          |                   |  |
| 51                    | R1-303514       | 1-303514        | Bearing - Flanged                          | 4          |                   |  |
| 52                    | R325-20         | 325-20          | Bolt - Hx HD 1/2-13 x 6                    | 2          |                   |  |
| 53                    | R3296-25        | 3296-45         | Locknut - 1/2-13 Heavy ESNA                | 2          |                   |  |
| 54                    | R1-513810       | 1-513810        | Flanged Bushing                            | 4          |                   |  |
| 55                    | R1-513809       | 1-513809        | Bearing - Roller 3/4 ID x 3 3/4 Long       | 2          |                   |  |
|                       |                 |                 |                                            |            |                   |  |