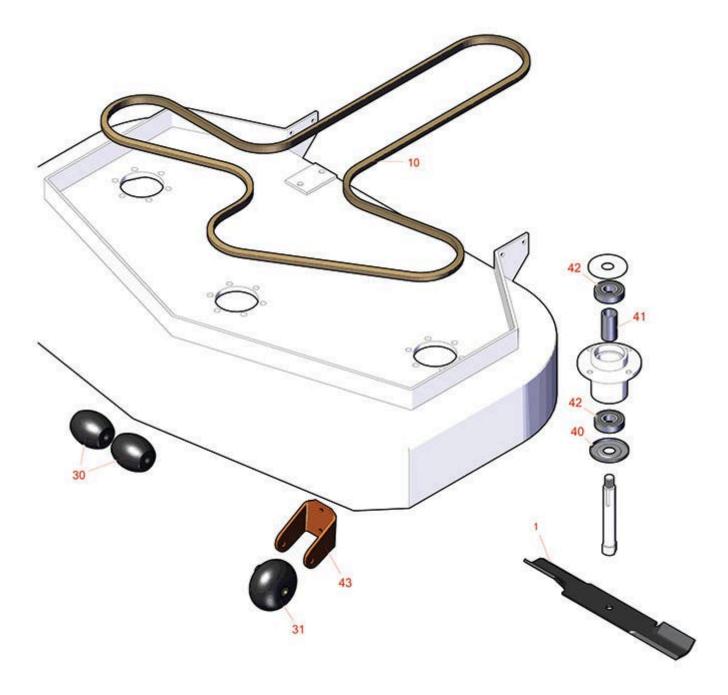

## **Replaces Scag SPZ - Patriot Parts**

Order

Qty

52in Zero-Turn Mower 52in Deck OEM

| No    | Part No.          | Part No.          | Description                                      | Req | Quantity |
|-------|-------------------|-------------------|--------------------------------------------------|-----|----------|
| Blade | es                |                   |                                                  |     |          |
| 1     | RRB3155-1800      | 422372,<br>482878 | Mower Blade - High-Lift 18 x 2.5in x 5/8 Mt Hole | 3   |          |
| 10    | RZS483326         | 483326            | Belt - Deck                                      | 1   |          |
| Tires |                   |                   |                                                  |     |          |
| 30    | RZS482295         | 482295            | Wheel - Anti Scalp                               | 2   |          |
| 31    | RZS481632         | 481632            | Wheel - Anti Scalp                               | 1   |          |
| Othe  | r Parts Available | ?                 |                                                  |     |          |
| 40    | RZS43694          | 43694             | Protector - Bearing                              | 3   |          |
| 41    | RZS43693          | 43693             | Spacer - Bearing                                 | 3   |          |
| 42    | RZS483303         | 483303            | Bearing                                          | 6   |          |
| 43    | RZS422478         | 422478            | Bracket - Anti Scalp                             | 1   |          |
|       |                   |                   |                                                  |     |          |