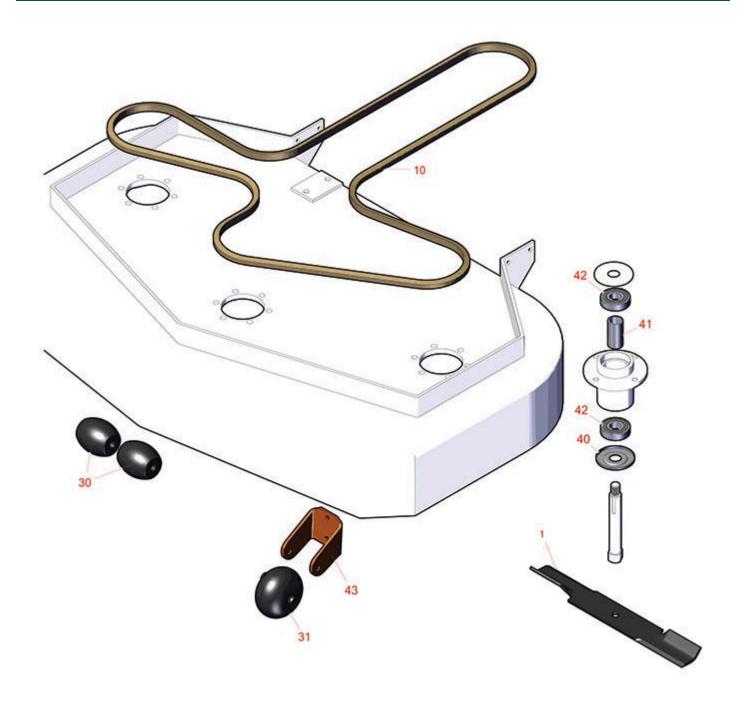

## **Replaces Scag SFZP - Freedom Z Pro Parts**

52in Zero-Turn Mower 52in Deck

| R&R<br>Part No.       | OEM<br>Part No.                                                                                         | Description                                                                                                                                                                                                                                                    | Qty<br>Req                                                                                                                                                                                                                                                                                                                                                                                                                                                                     | Order<br>Quantity                                                                                                                                                                                                                                                                                                                                                                                                                                                                                                                                                                                                                     |
|-----------------------|---------------------------------------------------------------------------------------------------------|----------------------------------------------------------------------------------------------------------------------------------------------------------------------------------------------------------------------------------------------------------------|--------------------------------------------------------------------------------------------------------------------------------------------------------------------------------------------------------------------------------------------------------------------------------------------------------------------------------------------------------------------------------------------------------------------------------------------------------------------------------|---------------------------------------------------------------------------------------------------------------------------------------------------------------------------------------------------------------------------------------------------------------------------------------------------------------------------------------------------------------------------------------------------------------------------------------------------------------------------------------------------------------------------------------------------------------------------------------------------------------------------------------|
| es                    |                                                                                                         |                                                                                                                                                                                                                                                                |                                                                                                                                                                                                                                                                                                                                                                                                                                                                                |                                                                                                                                                                                                                                                                                                                                                                                                                                                                                                                                                                                                                                       |
| RRB3155-1800          | 422372,<br>482878                                                                                       | Mower Blade - High-Lift 18 x 2.5in x 5/8 Mt Hole                                                                                                                                                                                                               | 3                                                                                                                                                                                                                                                                                                                                                                                                                                                                              |                                                                                                                                                                                                                                                                                                                                                                                                                                                                                                                                                                                                                                       |
| RZS483326             | 483326                                                                                                  | Belt - Deck                                                                                                                                                                                                                                                    | 1                                                                                                                                                                                                                                                                                                                                                                                                                                                                              |                                                                                                                                                                                                                                                                                                                                                                                                                                                                                                                                                                                                                                       |
|                       |                                                                                                         |                                                                                                                                                                                                                                                                |                                                                                                                                                                                                                                                                                                                                                                                                                                                                                |                                                                                                                                                                                                                                                                                                                                                                                                                                                                                                                                                                                                                                       |
| RZS482295             | 482295                                                                                                  | Wheel - Anti Scalp                                                                                                                                                                                                                                             | 2                                                                                                                                                                                                                                                                                                                                                                                                                                                                              |                                                                                                                                                                                                                                                                                                                                                                                                                                                                                                                                                                                                                                       |
| RZS481632             | 481632                                                                                                  | Wheel - Anti Scalp                                                                                                                                                                                                                                             | 1                                                                                                                                                                                                                                                                                                                                                                                                                                                                              |                                                                                                                                                                                                                                                                                                                                                                                                                                                                                                                                                                                                                                       |
| Other Parts Available |                                                                                                         |                                                                                                                                                                                                                                                                |                                                                                                                                                                                                                                                                                                                                                                                                                                                                                |                                                                                                                                                                                                                                                                                                                                                                                                                                                                                                                                                                                                                                       |
| RZS43694              | 43694                                                                                                   | Protector - Bearing                                                                                                                                                                                                                                            | 3                                                                                                                                                                                                                                                                                                                                                                                                                                                                              |                                                                                                                                                                                                                                                                                                                                                                                                                                                                                                                                                                                                                                       |
| RZS43693              | 43693                                                                                                   | Spacer - Bearing                                                                                                                                                                                                                                               | 3                                                                                                                                                                                                                                                                                                                                                                                                                                                                              |                                                                                                                                                                                                                                                                                                                                                                                                                                                                                                                                                                                                                                       |
| RZS483303             | 483303                                                                                                  | Bearing                                                                                                                                                                                                                                                        | 6                                                                                                                                                                                                                                                                                                                                                                                                                                                                              |                                                                                                                                                                                                                                                                                                                                                                                                                                                                                                                                                                                                                                       |
| RZS422478             | 422478                                                                                                  | Bracket - Anti Scalp                                                                                                                                                                                                                                           | 1                                                                                                                                                                                                                                                                                                                                                                                                                                                                              |                                                                                                                                                                                                                                                                                                                                                                                                                                                                                                                                                                                                                                       |
|                       | Part No.  RRB3155-1800  RZS483326  RZS482295  RZS481632  Parts Available  RZS43694  RZS43693  RZS483303 | Part No.       Part No.         RRB3155-1800       422372, 482878         RZS483326       483326         RZS482295       482295         RZS481632       481632         Parts Available       43694         RZS43693       43693         RZS483303       483303 | Part No.         Part No.         Description           RRB3155-1800         422372, 482878         Mower Blade - High-Lift 18 x 2.5in x 5/8 Mt Hole           RZS483326         483326         Belt - Deck           RZS482295         482295         Wheel - Anti Scalp           RZS481632         481632         Wheel - Anti Scalp           Parts Available         RZS43694         43694         Protector - Bearing           RZS43303         483303         Bearing | Part No.         Part No.         Description         Req           S         RRB3155-1800         422372, 482878         Mower Blade - High-Lift 18 x 2.5in x 5/8 Mt Hole         3           RZS483326         483326         Belt - Deck         1           RZS482295         482295         Wheel - Anti Scalp         2           RZS481632         481632         Wheel - Anti Scalp         1           Parts Available         RZS43694         43694         Protector - Bearing         3           RZS43693         43693         Spacer - Bearing         3           RZS483303         483303         Bearing         6 |