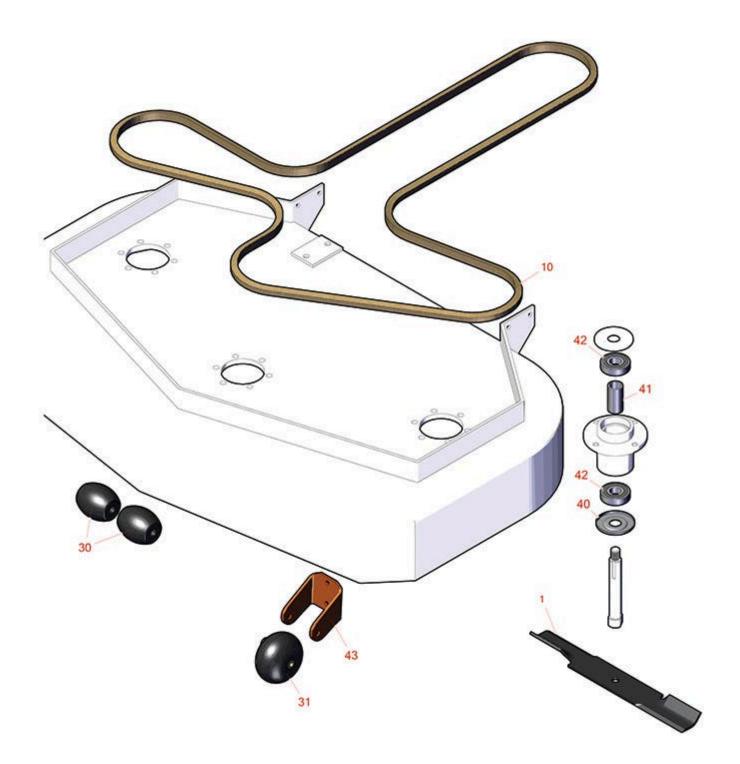

| R                     | ducts 52        | -                 | <b>es Scag SFZ - Freedom Z Parts</b><br>Turn Mower |            |                   |
|-----------------------|-----------------|-------------------|----------------------------------------------------|------------|-------------------|
|                       | R&R<br>Part No. | OEM               | Description                                        | Qty<br>Reg | Order<br>Quantity |
| Blades                |                 |                   |                                                    |            |                   |
| 1                     | RRB3155-1800    | 422372,<br>482878 | Mower Blade - High-Lift 18 x 2.5in x 5/8 Mt Hole   | 3          |                   |
| Belt                  |                 |                   |                                                    |            |                   |
| 10                    | RZS483326       | 483326            | Belt - Deck                                        | 1          |                   |
| Tires                 |                 |                   |                                                    |            |                   |
| 30                    | RZS482295       | 482295            | Wheel - Anti Scalp                                 | 2          |                   |
| 31                    | RZS481632       | 481632            | Wheel - Anti Scalp                                 | 1          |                   |
| Other Parts Available |                 |                   |                                                    |            |                   |
| 40                    | RZS43694        | 43694             | Protector - Bearing                                | 3          |                   |
| 41                    | RZS43693        | 43693             | Spacer - Bearing                                   | 3          |                   |
| 42                    | RZS483303       | 483303            | Bearing                                            | 6          |                   |
| 43                    | RZS422478       | 422478            | Bracket - Anti Scalp                               | 1          |                   |