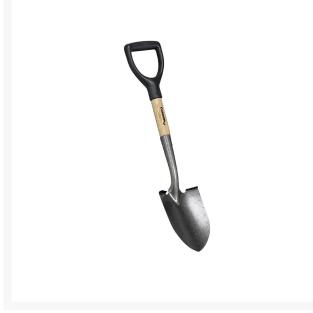

## Corona Multi-Purpose Mini Shovel

## Details

The mini shovel is ideal for working in tight working conditions or on your knees. Features a strong 16gauge tempered steel blade with forward-turned steps for firmer footing. The hardwood handle with D-Grip controls easily controls material being moved.

- Designed for Working on Your Knees or Tight Conditions
- Strong, 15-Gauge Tempered Steel Blade
- Forward-Turned Steps for Firmer Footing
- Hardwood D-Grip Handle