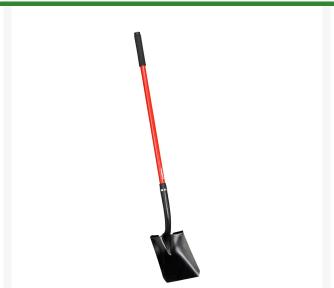

## **Corona Square Blade Shovel - 48in Fiberglass Handle**

RCSS27020

## **Details**

Strong 15-gauge tempered steel blade with 48in fiberglass handle. The square-head design makes for efficient lifting and moving of loose material. The steel collar provides strong connection. Large, forward-turned steps for firmer footing. Textured epoxy finish protects head against rust.

- Strong, 15-gauge Tempered Steel Blade
- Square-head Design for Efficient Lifting and Moving of Loose Material
- Steel Collar for Strong Head-to-handle Connection
- Forward-Turned Steps for Firmer Footing
- Textured Eposy Finish Protects Head Against Rust
- 48in Fiberglass Handle