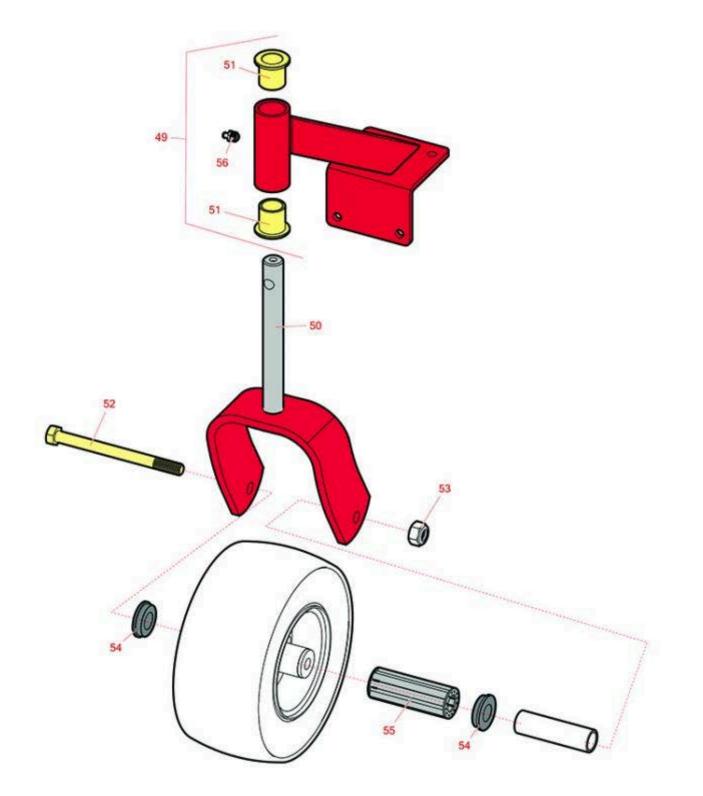

Caster Wheel

All original equipment manufacturers names and part numbers are used for identification purposes only, and we are in no way implying that our products are original equipment parts. Prices subject to change without notice.

| R                     | & R<br>ducts    |                      | <b>Exmark Viking Parts</b><br>Mower - Model VHS481GKA48300 with 48in |            |                   |
|-----------------------|-----------------|----------------------|----------------------------------------------------------------------|------------|-------------------|
|                       | R&R<br>Part No. | OEM<br>Part No.      | Description                                                          | Qty<br>Req | Order<br>Quantity |
| Other Parts Available |                 |                      |                                                                      |            |                   |
| 49                    | R103-2296       | 103-2296             | Caster Wheel Support w/Bearings - Weighted                           | 2          |                   |
| 50                    | R116-7942-0     | <b>1</b> 116-7942-01 | Fork - Caster                                                        | 2          |                   |
| 51                    | R1-303514       | 1-303514             | Bearing - Flanged                                                    | 4          |                   |
| 52                    | R325-20         | 325-20               | Bolt - Hx HD 1/2-13 x 6                                              | 2          |                   |
| 53                    | R3296-25        | 3296-45              | Locknut - 1/2-13 Heavy ESNA                                          | 2          |                   |
| 54                    | R1-513810       | 1-513810             | Flanged Bushing                                                      | 4          |                   |
| 55                    | R1-513809       | 1-513809             | Bearing - Roller 3/4 ID x 3 3/4 Long                                 | 2          |                   |
| 56                    | R471219         | 302-52               | Zerk - Grease                                                        | 2          |                   |