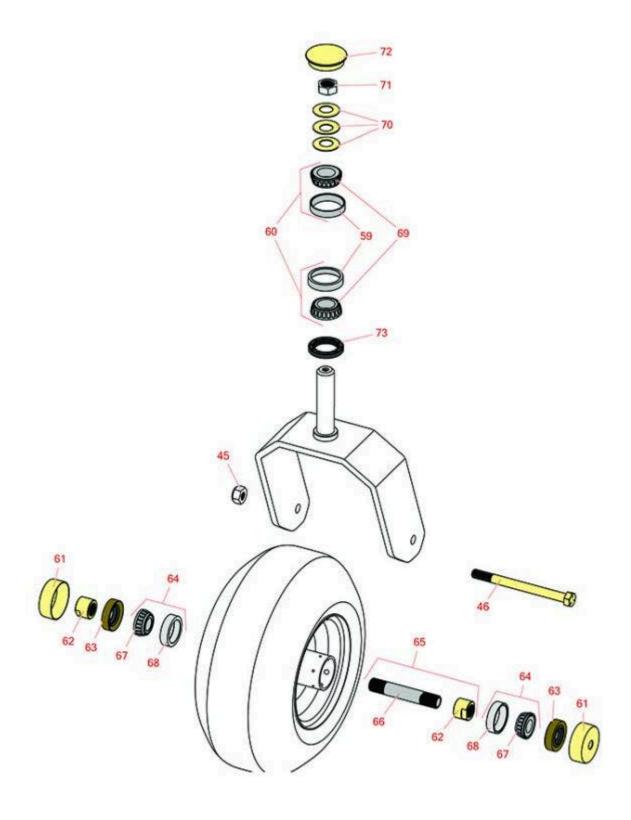

## **Replaces Exmark Turf Tracer X-Series Parts**

Walk Behind Mower - Model TTX650EKC604N0 with 60in Deck

Caster Wheel

|                                                                                  | R&R<br>Part No.                                                                      | OEM<br>Part No.         | Description                        | Qty<br>Req | Order<br>Quantity |
|----------------------------------------------------------------------------------|--------------------------------------------------------------------------------------|-------------------------|------------------------------------|------------|-------------------|
| Other Parts Available                                                            |                                                                                      |                         |                                    |            |                   |
| 45                                                                               | R3296-25                                                                             | 3296-45                 | Locknut - 1/2-13 Heavy ESNA        | 2          |                   |
| 46                                                                               | R325-20                                                                              | 325-20                  | Bolt - Hx HD 1/2-13 x 6            | 2          |                   |
| 59                                                                               | R254-72                                                                              | 1-543508                | Cup - Bearing                      | 4          |                   |
| 60                                                                               | R500596                                                                              | R & R ONLY              | Tapered Bearing Set - Cup and Cone | 4          |                   |
| 61                                                                               | R103-2768                                                                            | 103-2768                | Guard - Seal                       | 4          |                   |
| 62                                                                               | R103-3051                                                                            | 103-3051                | Spacer - Nut - Hardened            | 4          |                   |
| 63                                                                               | R103-0063                                                                            | 103-0063                | Seal - Grease                      | 4          |                   |
| 64                                                                               | R500534                                                                              | 1-633585,<br>R & R ONLY | Bearing - with Cup                 | 4          |                   |
|                                                                                  | Detail Description: Kit includes: 1 ea R254-78- Bearing Cone & R254-79 Bearing Cone: |                         |                                    |            |                   |
| 65                                                                               | R126-5359                                                                            | 126-5359                | Caster Axle Assy w/Bushing         | 2          |                   |
| 66                                                                               | R103-3157                                                                            | 103-3157                | Axle - Caster Wheel                | 2          |                   |
| 67                                                                               | R254-78                                                                              | 1-633585                | Tapered Bearing Cone               | 4          |                   |
| 68                                                                               | R254-79                                                                              | 1-633584,<br>R & R ONLY | Cup - Bearing                      | 4          |                   |
| Detail Description: Use R254-79M installation mandrel to properly install race.: |                                                                                      |                         |                                    |            |                   |
| 69                                                                               | R254-94                                                                              | 1-543509                | Tapered Bearing Cone               | 4          |                   |
| 70                                                                               | R1-633508                                                                            | 1-633508                | Washer - Spring Disc               | 6          |                   |
| 71                                                                               | R3296-51                                                                             | 3296-51                 | Nut - Nylon Lock 3/4-10 Gr 8       | 2          |                   |
| 72                                                                               | R103-4882                                                                            | 103-4882                | Grease Cap - Castor                | 2          |                   |
| 73                                                                               | R1-543511                                                                            | 1-543511,<br>R & R ONLY | Seal- Grease                       | 2          |                   |
|                                                                                  |                                                                                      |                         |                                    |            |                   |