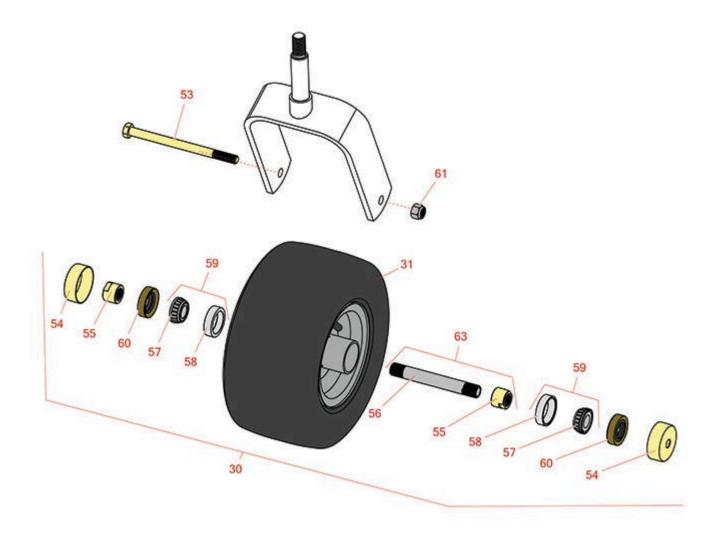

## Replaces Exmark Quest SP Series Parts Zero-Turn Mower with 52 in Deck - Models QSP22KAS523

Caster Wheel

|                       | R&R<br>Part No.                                                                      | OEM<br>Part No.         | Description                                     | Qty<br>Req | Order<br>Quantity |
|-----------------------|--------------------------------------------------------------------------------------|-------------------------|-------------------------------------------------|------------|-------------------|
| Tires                 |                                                                                      |                         |                                                 |            |                   |
| 30                    | R103-5189                                                                            | 103-3785,<br>103-5189   | Tire & Wheel - 13x5.00-6 Smooth Pneumatic 4 Ply | 2          |                   |
| 31                    | RCT5120211                                                                           | 1-633002                | Tire - 13x5.00-6 Nhs (4 Ply) Carlisle Smooth    | 2          |                   |
| Other Parts Available |                                                                                      |                         |                                                 |            |                   |
| 53                    | R325-37                                                                              | 325-36,<br>325-37       | Bolt - Hex Head 1/2-13 x 7 Grade 5              | 2          |                   |
| 54                    | R103-2768                                                                            | 103-2768                | Guard - Seal                                    | 4          |                   |
| 55                    | R103-3051                                                                            | 103-3051                | Spacer - Nut - Hardened                         | 4          |                   |
| 56                    | R103-3155                                                                            | 103-3155                | Axle - Caster                                   | 2          |                   |
| 57                    | R254-78                                                                              | 1-633585                | Tapered Bearing Cone                            | 4          |                   |
| 58                    | R254-79                                                                              | 1-633584,<br>R & R ONLY | Cup - Bearing                                   | 4          |                   |
|                       | Detail Description: Use R254-79M installation mandrel to properly install race.:     |                         |                                                 |            |                   |
| 59                    | R500534                                                                              | 1-633585,<br>R & R ONLY | Bearing - with Cup                              | 4          |                   |
|                       | Detail Description: Kit includes: 1 ea R254-78- Bearing Cone & R254-79 Bearing Cone: |                         |                                                 |            |                   |
| 60                    | R103-0063                                                                            | 103-0063                | Seal - Grease                                   | 4          |                   |
| 61                    | RF5003                                                                               | 3296-23                 | Locknut - ESNA 1/2-13                           | 2          |                   |
| 63                    | R126-5360                                                                            | 126-5360                | Axle- Caster w/Spacer Nut                       | 2          |                   |