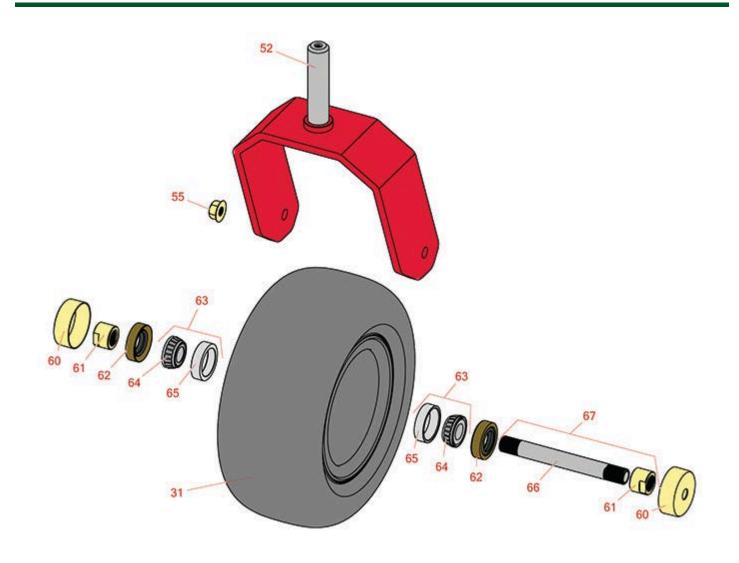

**Replaces Exmark Radius X-Series Parts** 52in Rotary Mower

|                       | R&R<br>Part No.                                                                      | OEM<br>Part No.                    | Description                                  | Qty<br>Req | Order<br>Quantity |  |  |
|-----------------------|--------------------------------------------------------------------------------------|------------------------------------|----------------------------------------------|------------|-------------------|--|--|
| Tires                 |                                                                                      |                                    |                                              |            |                   |  |  |
| 31                    | RCT5121861                                                                           | 1-523009,<br>125-5581,<br>126-5959 | Tire - 13x6.50-6 Nhs (4 Ply) Carlisle Smooth | 2          |                   |  |  |
|                       | Tech Note: Only for RAX691GKA524A3:                                                  |                                    |                                              |            |                   |  |  |
| Other Parts Available |                                                                                      |                                    |                                              |            |                   |  |  |
| 52                    | R126-4312-01                                                                         | 126-4312-01                        | Fork - Caster                                | 2          |                   |  |  |
|                       | Tech Note: Only for RAX691GKA524A3:                                                  |                                    |                                              |            |                   |  |  |
| 55                    | R32128-23                                                                            | 32128-23,<br>99-5107               | Nut - Lock Hex Flanged 1/2-13                | 2          |                   |  |  |
| 60                    | R103-2768                                                                            | 103-2768                           | Guard - Seal                                 | 4          |                   |  |  |
| 61                    | R103-3051                                                                            | 103-3051                           | Spacer - Nut - Hardened                      | 4          |                   |  |  |
| 62                    | R103-0063                                                                            | 103-0063                           | Seal - Grease                                | 4          |                   |  |  |
| 63                    | R500534                                                                              | 1-633585,<br>R & R ONLY            | Bearing - with Cup                           | 4          |                   |  |  |
|                       | Detail Description: Kit includes: 1 ea R254-78- Bearing Cone & R254-79 Bearing Cone: |                                    |                                              |            |                   |  |  |

| 64 <b>R254-78</b> | 1-633585                | Tapered Bearing Cone | 4 |
|-------------------|-------------------------|----------------------|---|
| 65 <b>R254-79</b> | 1-633584,<br>R & R ONLY | Cup - Bearing        | 4 |

Detail Description: Use R254-79M installation mandrel to properly install race.:

| 66 <b>R126-5220</b> | 126-5220 | Axle-Caster      | 2 |
|---------------------|----------|------------------|---|
| 67 <b>R126-7796</b> | 126-7796 | Caster Axle Assy | 2 |