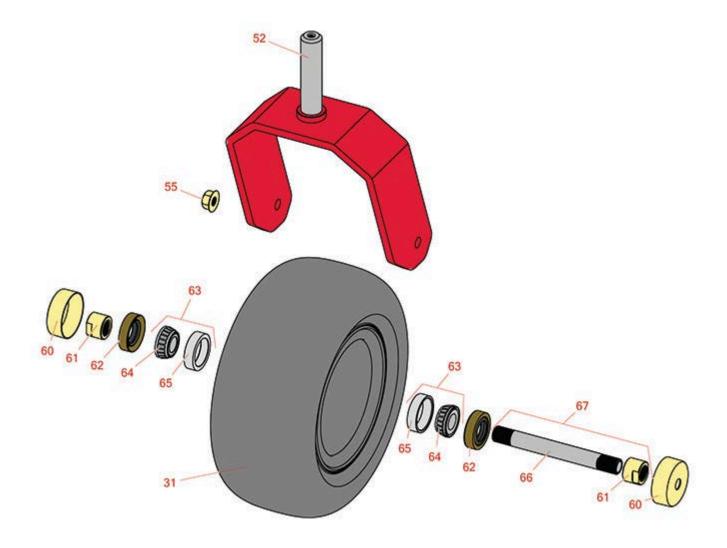

## **Replaces Exmark Radius X-Series Parts**

48in Rotary Mower Caster Wheel

## **Replaces Exmark Radius X-Series Parts**

48in Rotary Mower Caster Wheel

|                       | R&R<br>Part No.                                                                      | OEM<br>Part No.                    | Description                                  | Qty<br>Req | Order<br>Quantity |
|-----------------------|--------------------------------------------------------------------------------------|------------------------------------|----------------------------------------------|------------|-------------------|
| Tires                 |                                                                                      |                                    |                                              |            |                   |
| 31                    | RCT5121861                                                                           | 1-523009,<br>125-5581,<br>126-5959 | Tire - 13x6.50-6 Nhs (4 Ply) Carlisle Smooth | 2          |                   |
| Other Parts Available |                                                                                      |                                    |                                              |            |                   |
| 52                    | R126-4312-01                                                                         | 126-4312-01                        | Fork - Caster                                | 2          |                   |
| 55                    | R32128-23                                                                            | 32128-23,<br>99-5107               | Nut - Lock Hex Flanged 1/2-13                | 2          |                   |
| 60                    | R103-2768                                                                            | 103-2768                           | Guard - Seal                                 | 4          |                   |
| 61                    | R103-3051                                                                            | 103-3051                           | Spacer - Nut - Hardened                      | 4          |                   |
| 62                    | R103-0063                                                                            | 103-0063                           | Seal - Grease                                | 4          |                   |
| 63                    | R500534                                                                              | 1-633585,<br>R & R ONLY            | Bearing - with Cup                           | 4          |                   |
|                       | Detail Description: Kit includes: 1 ea R254-78- Bearing Cone & R254-79 Bearing Cone: |                                    |                                              |            |                   |
| 64                    | R254-78                                                                              | 1-633585                           | Tapered Bearing Cone                         | 4          |                   |
| 65                    | R254-79                                                                              | 1-633584,<br>R & R ONLY            | Cup - Bearing                                | 4          |                   |
|                       | Detail Description: Use R254-79M installation mandrel to properly install race.:     |                                    |                                              |            |                   |
| 66                    | R126-5220                                                                            | 126-5220                           | Axle-Caster                                  | 2          |                   |
| 67                    | R126-7796                                                                            | 126-7796                           | Caster Axle Assy                             | 2          |                   |
|                       |                                                                                      |                                    |                                              |            |                   |